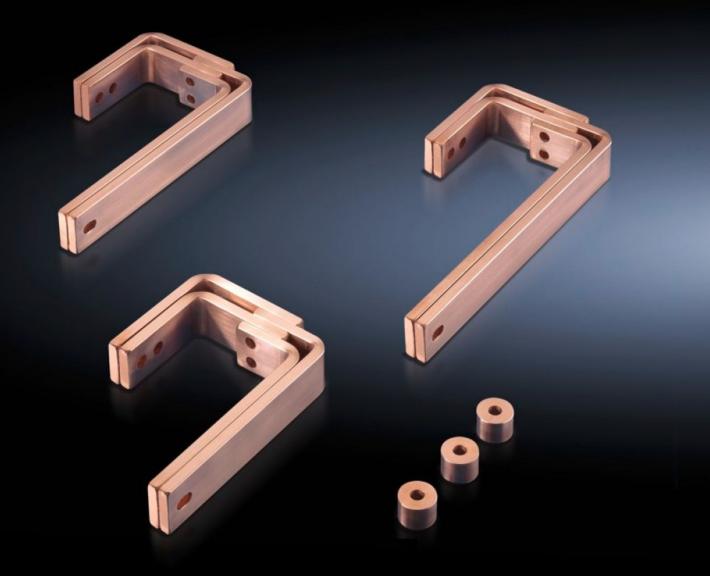

## SV 9675.140 - T-connector kits for RiLine busbar systems

For connecting horizontal Flat-PLS main busbar systems to vertical RiLine60 distribution busbar systems in the modular outgoing section.

## **Features**

| Model No.                    | SV 9675.140                                                                            |
|------------------------------|----------------------------------------------------------------------------------------|
| Design                       | Behind the compartment                                                                 |
| Product description          | For connecting horizontal main busbar systems to vertical distribution busbar systems. |
| Material                     | E-Cu                                                                                   |
| Supply includes              | Assembly parts                                                                         |
| To fit busbars               | Width: 30<br>Height: 10, 5 mm                                                          |
| Packs of                     | 1 set(s)                                                                               |
| Net weight                   | 3                                                                                      |
| Gross weight                 | 3.2                                                                                    |
| Copper weight (kg per piece) | 2.82                                                                                   |
| Customs tariff number        | 74198090                                                                               |
| EAN                          | 4028177570207                                                                          |
| ECLASS 8.0                   | 27400613                                                                               |