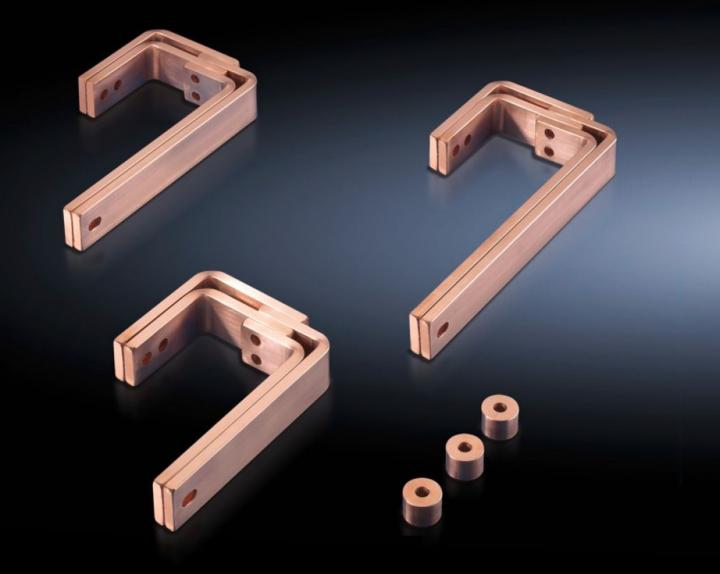

## SV 9675.143 - T-connector kits for RiLine busbar systems

For connecting horizontal Flat-PLS main busbar systems to vertical RiLine60 distribution busbar systems in the modular outgoing section.

## **Features**

| Model No.                    | SV 9675.143                                                                            |
|------------------------------|----------------------------------------------------------------------------------------|
| Design                       | Behind the compartment                                                                 |
| Product description          | For connecting horizontal main busbar systems to vertical distribution busbar systems. |
| Material                     | E-Cu                                                                                   |
| Supply includes              | Assembly parts                                                                         |
| To fit busbars               | Width: 30<br>Height: 10, 5 mm                                                          |
| Packs of                     | 1 set(s)                                                                               |
| Net weight                   | 3                                                                                      |
| Gross weight                 | 3.2                                                                                    |
| Copper weight (kg per piece) | 2.58                                                                                   |
| Customs tariff number        | 74198090                                                                               |
| EAN                          | 4028177570214                                                                          |
| ECLASS 8.0                   | 27400613                                                                               |