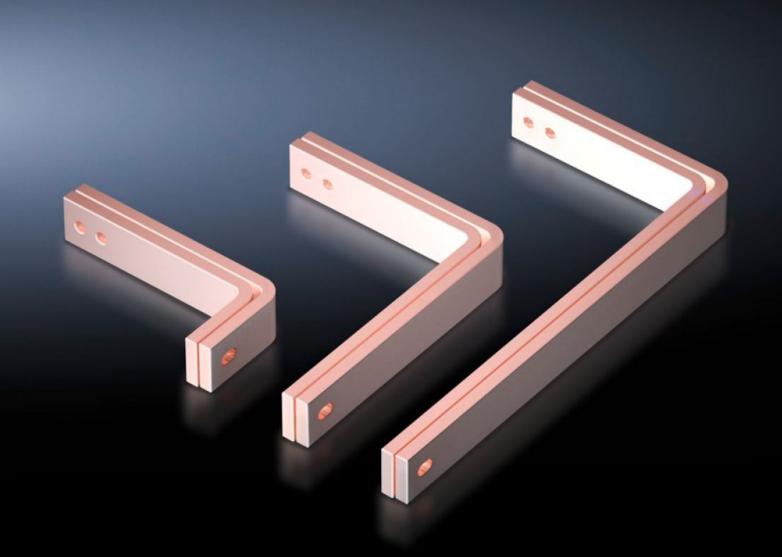

## SV 9675.307 - T-connector kits for Maxi-PLS/RiLine busbar systems

For connecting horizontal Maxi-PLS main busbar systems to vertical RiLine60 distribution busbar systems in the modular outgoing section.

## **Features**

| Model No.                    | SV 9675.307                                                                                                                           |
|------------------------------|---------------------------------------------------------------------------------------------------------------------------------------|
| Applications                 | For connecting horizontal Maxi-PLS main busbar systems to vertical RiLine distribution busbar systems in the modular outgoing section |
| Supply includes              | Assembly parts                                                                                                                        |
| To fit                       | Depth: = 600 mm<br>= 800 mm                                                                                                           |
| Packs of                     | 1 set(s)                                                                                                                              |
| Copper weight (kg per piece) | 8.66                                                                                                                                  |
| Customs tariff number        | 74198090                                                                                                                              |
| EAN                          | 4028177619005                                                                                                                         |
| ECLASS 8.0                   | 27400613                                                                                                                              |