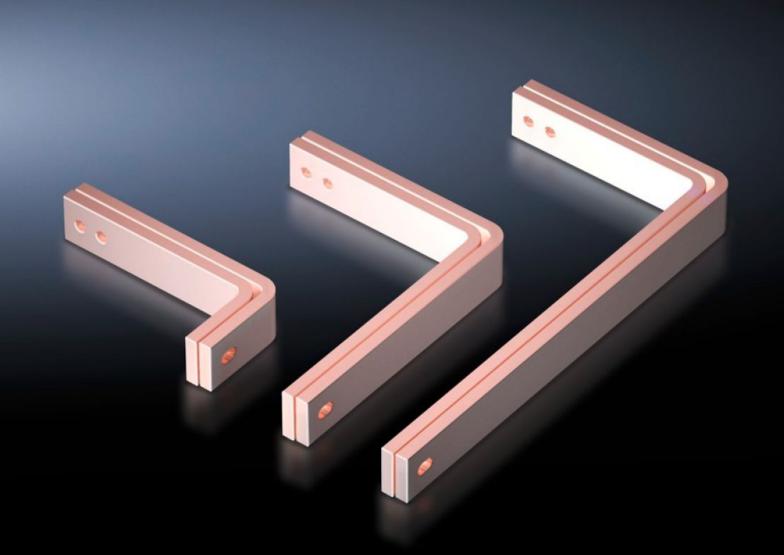

## SV 9675.321 - T-connector kits for Maxi-PLS/RiLine busbar systems

For connecting horizontal Maxi-PLS main busbar systems to vertical RiLine60 distribution busbar systems in the modular outgoing section.

## **Features**

| Model No.                    | SV 9675.321                                                                                                                           |
|------------------------------|---------------------------------------------------------------------------------------------------------------------------------------|
| Applications                 | For connecting horizontal Maxi-PLS main busbar systems to vertical RiLine distribution busbar systems in the modular outgoing section |
| Supply includes              | Assembly parts                                                                                                                        |
| To fit                       | Depth: = 600 mm                                                                                                                       |
| To fit busbars               | Width: 30<br>Height: 10, 5 mm                                                                                                         |
| Packs of                     | 1 set(s)                                                                                                                              |
| Net weight                   | 4                                                                                                                                     |
| Gross weight                 | 4.1                                                                                                                                   |
| Copper weight (kg per piece) | 1.76                                                                                                                                  |
| Customs tariff number        | 74198090                                                                                                                              |
| EAN                          | 4028177619210                                                                                                                         |
| ECLASS 8.0                   | 27400613                                                                                                                              |
|                              |                                                                                                                                       |