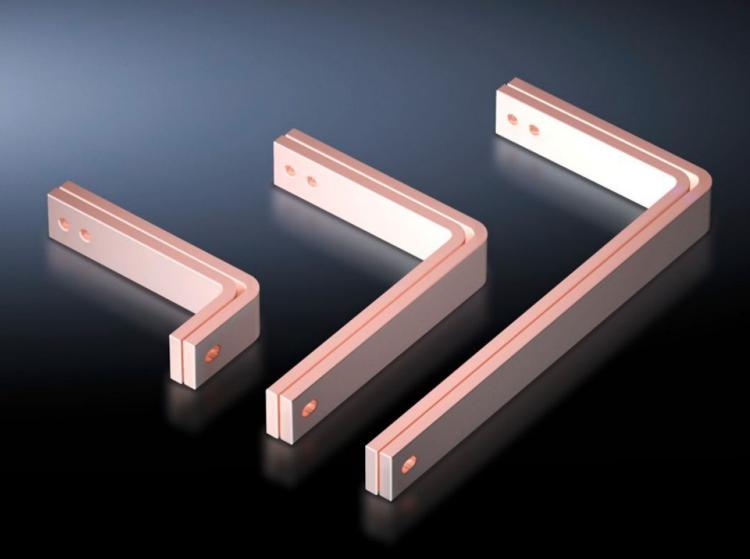

## SV 9675.328 - T-connector kits for Maxi-PLS/RiLine busbar systems

For connecting horizontal Maxi-PLS main busbar systems to vertical RiLine60 distribution busbar systems in the modular outgoing section.

## Features

| Model No.                    | SV 9675.328                                                                                                                           |
|------------------------------|---------------------------------------------------------------------------------------------------------------------------------------|
| Applications                 | For connecting horizontal Maxi-PLS main busbar systems to vertical RiLine distribution busbar systems in the modular outgoing section |
| Supply includes              | Assembly parts                                                                                                                        |
| To fit                       | Depth: = 600 mm                                                                                                                       |
| Packs of                     | 1 set(s)                                                                                                                              |
| Copper weight (kg per piece) | 5.91                                                                                                                                  |
| Customs tariff number        | 74198090                                                                                                                              |
| EAN                          | 4028177619289                                                                                                                         |
| ECLASS 8.0                   | 27400613                                                                                                                              |
|                              |                                                                                                                                       |