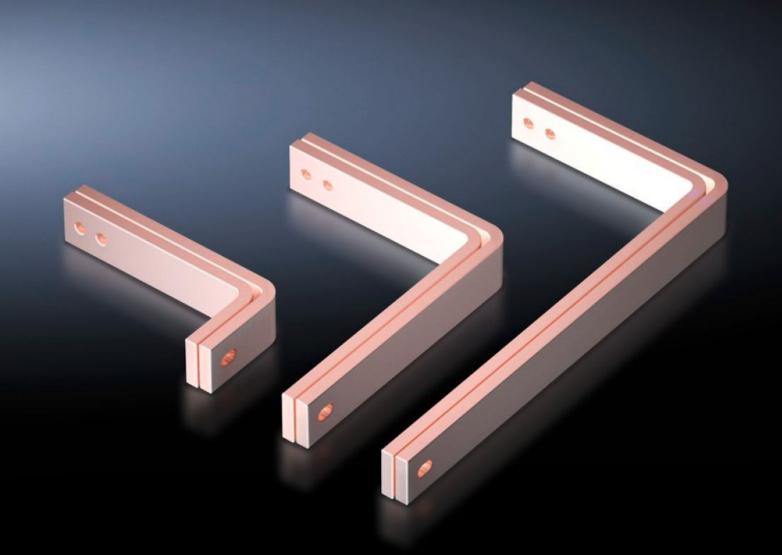

## SV 9675.536 - T-connector kits for Flat-PLS/RiLine busbar systems

For connecting horizontal Flat-PLS main busbar systems to vertical RiLine60 distribution busbar systems in the modular outgoing section.

## **Features**

| Model No.                    | SV 9675.536                                                                                                                            |
|------------------------------|----------------------------------------------------------------------------------------------------------------------------------------|
| Applications                 | For connecting horizontal Flat-PLS main busbar systems to vertical RiLine distribution busbar systems in the modular outgoing section. |
| Supply includes              | Sets of screws for connection to distribution busbar system                                                                            |
| To fit                       | Depth: = 800 mm                                                                                                                        |
| Packs of                     | 1 set(s)                                                                                                                               |
| Net weight                   | 8                                                                                                                                      |
| Gross weight                 | 8                                                                                                                                      |
| Copper weight (kg per piece) | 8.61                                                                                                                                   |
| Customs tariff number        | 74198090                                                                                                                               |
| EAN                          | 4028177640535                                                                                                                          |
| ECLASS 8.0                   | 27400613                                                                                                                               |