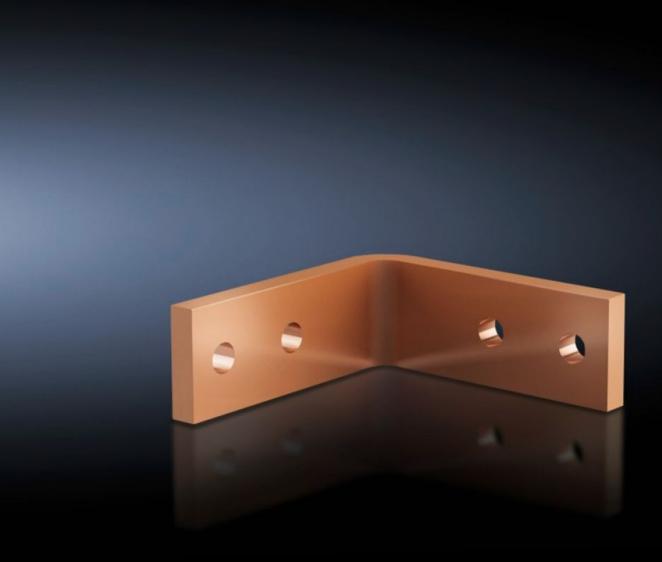

## SV 9675.882 - Angular connector for Flat-PLS

For connecting horizontal Flat-PLS busbar systems in the roof/base section to vertical Flat-PLS busbar systems.

## **Features**

| Model No.                        | SV 9675.882                                                                                                     |
|----------------------------------|-----------------------------------------------------------------------------------------------------------------|
| Applications                     | For connecting horizontal Flat-PLS busbar systems in the roof/base section to vertical Flat-PLS busbar systems. |
| For number of bars per conductor | 4<br>4<br>2                                                                                                     |
| To fit busbar system             | Flat-PLS 60                                                                                                     |
| To fit                           | Enclosure type: TS 8 Depth: = 600 mm = 800 mm                                                                   |
| To fit busbars                   | Width: 40, 100, 80<br>Height: 10, 10 mm                                                                         |
| Packs of                         | 1 pc(s).                                                                                                        |
| Net weight                       | 3.1                                                                                                             |
| Gross weight                     | 3.2                                                                                                             |
| Copper weight (kg per piece)     | 2.77                                                                                                            |
| Customs tariff number            | 74198090                                                                                                        |
| EAN                              | 4028177626379                                                                                                   |
| ETIM 9                           | EC001900                                                                                                        |
| ECLASS 8.0                       | 27400613                                                                                                        |