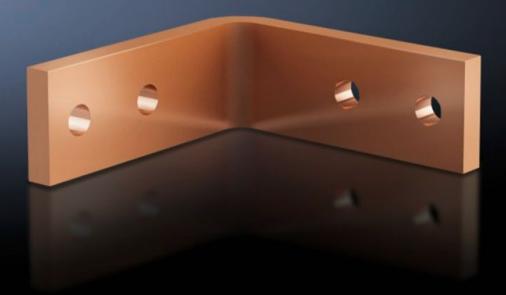

## SV 9675.883 - Angular connector for Flat-PLS

For connecting horizontal Flat-PLS busbar systems in the roof/base section to vertical Flat-PLS busbar systems.

## Features

| Model No.                        | SV 9675.883                                                                                                     |
|----------------------------------|-----------------------------------------------------------------------------------------------------------------|
| Applications                     | For connecting horizontal Flat-PLS busbar systems in the roof/base section to vertical Flat-PLS busbar systems. |
| For number of bars per conductor | 4<br>3                                                                                                          |
| To fit busbar system             | Flat-PLS 60                                                                                                     |
| To fit                           | Enclosure type: TS 8<br>Depth: = 600 mm<br>= 800 mm                                                             |
| To fit busbars                   | Width: 60, 50<br>Height: 10 mm                                                                                  |
| Packs of                         | 1 pc(s).                                                                                                        |
| Net weight                       | 4.9                                                                                                             |
| Gross weight                     | 5.3                                                                                                             |
| Copper weight (kg per piece)     | 4.37                                                                                                            |
| Customs tariff number            | 74198090                                                                                                        |
| EAN                              | 4028177626386                                                                                                   |
| ETIM 9                           | EC001900                                                                                                        |
| ECLASS 8.0                       | 27400613                                                                                                        |
|                                  |                                                                                                                 |