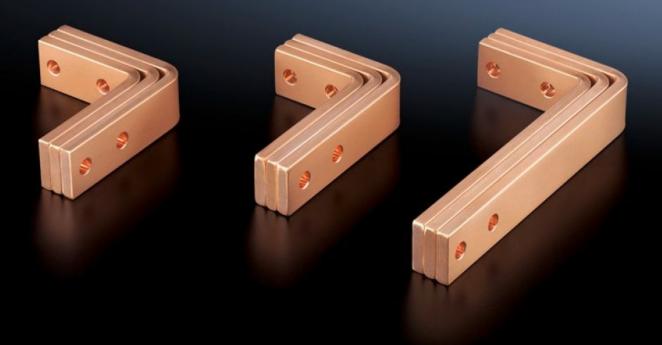

## SV 9675.887 - Angular connectors

For connecting horizontal Flat-PLS busbar systems in the rear section to vertical Flat-PLS busbar systems.

## **Features**

| Model No.                        | SV 9675.887                                                                                                |
|----------------------------------|------------------------------------------------------------------------------------------------------------|
| Applications                     | For connecting horizontal Flat-PLS busbar systems in the rear section to vertical Flat-PLS busbar systems. |
| For number of bars per conductor | 3<br>4                                                                                                     |
| Suitable for busbar application  | N                                                                                                          |
| To fit busbar system             | Flat-PLS 60                                                                                                |
| To fit                           | Depth: = 600 mm                                                                                            |
| To fit busbars                   | Width: 40, 50, 60<br>Height: 10 mm                                                                         |
| Packs of                         | 1 set(s)                                                                                                   |
| Copper weight (kg per piece)     | 10.44                                                                                                      |
| Customs tariff number            | 74198090                                                                                                   |
| EAN                              | 4028177626409                                                                                              |
| ECLASS 8.0                       | 27400613                                                                                                   |
| LCLA33 0.0                       | 27400013                                                                                                   |