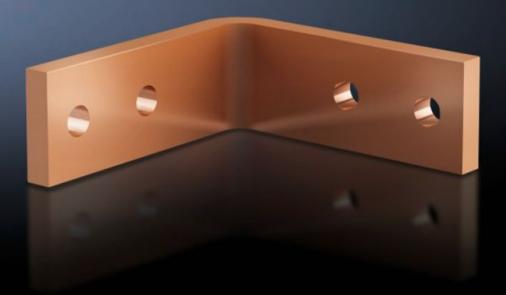

## SV 9675.892 - Angular connector for Flat-PLS

For connecting horizontal Flat-PLS busbar systems in the roof/base section to vertical Flat-PLS busbar systems.

## Features

| Model No.                        | SV 9675.892                                                                                                     |
|----------------------------------|-----------------------------------------------------------------------------------------------------------------|
| Applications                     | For connecting horizontal Flat-PLS busbar systems in the roof/base section to vertical Flat-PLS busbar systems. |
| For number of bars per conductor | 4<br>3                                                                                                          |
| To fit busbar system             | Flat-PLS 100                                                                                                    |
| To fit                           | Enclosure type: TS 8<br>Depth: = 600 mm<br>= 800 mm                                                             |
| To fit busbars                   | Width: 80<br>Height: 10 mm                                                                                      |
| Packs of                         | 1 pc(s).                                                                                                        |
| Net weight                       | 3.8                                                                                                             |
| Gross weight                     | 4.2                                                                                                             |
| Copper weight (kg per piece)     | 3.46                                                                                                            |
| Customs tariff number            | 74198090                                                                                                        |
| EAN                              | 4028177626416                                                                                                   |
| ETIM 9                           | EC001900                                                                                                        |
| ECLASS 8.0                       | 27400613                                                                                                        |
|                                  |                                                                                                                 |