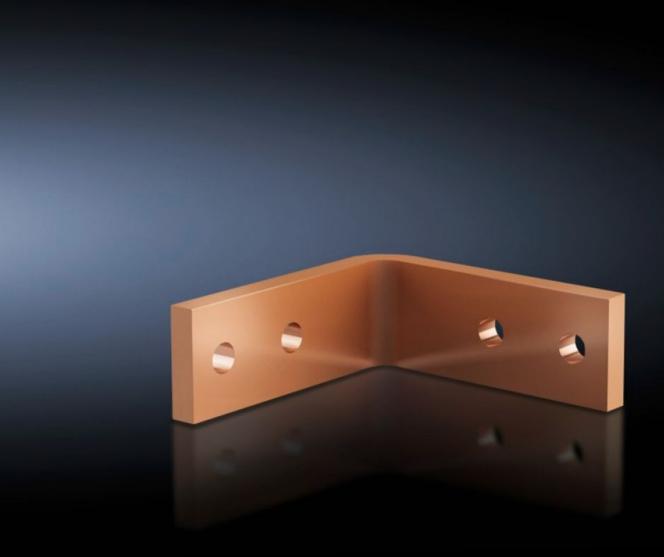

## SV 9675.893 - Angular connector for Flat-PLS

For connecting horizontal Flat-PLS busbar systems in the roof/base section to vertical Flat-PLS busbar systems.

## **Features**

| Model No.                        | SV 9675.893                                                                                                     |
|----------------------------------|-----------------------------------------------------------------------------------------------------------------|
| Applications                     | For connecting horizontal Flat-PLS busbar systems in the roof/base section to vertical Flat-PLS busbar systems. |
| For number of bars per conductor | 4<br>3                                                                                                          |
| To fit busbar system             | Flat-PLS 100                                                                                                    |
| To fit                           | Enclosure type: TS 8 Depth: = 600 mm = 800 mm                                                                   |
| To fit busbars                   | Width: 100, 80<br>Height: 10 mm                                                                                 |
| Packs of                         | 1 pc(s).                                                                                                        |
| Net weight                       | 6                                                                                                               |
| Gross weight                     | 6.4                                                                                                             |
| Copper weight (kg per piece)     | 5.46                                                                                                            |
| Customs tariff number            | 74198090                                                                                                        |
| EAN                              | 4028177626423                                                                                                   |
| ETIM 9                           | EC001900                                                                                                        |
| ECLASS 8.0                       | 27400613                                                                                                        |