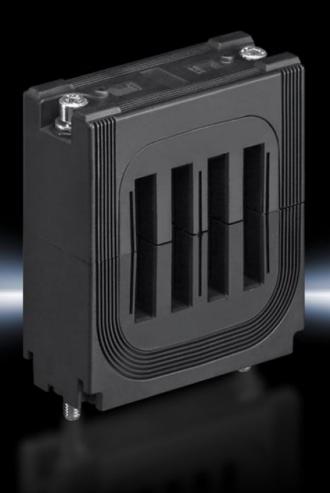

## SV 9676.004 - Busbar support Flat-PLS

For the configuration of busbar systems from flat copper bars.

#### **Features**

| SV 9676.004                                                                                   |
|-----------------------------------------------------------------------------------------------|
|                                                                                               |
| Polyamide Fire protection corresponding to UL 94-V0                                           |
| RAL 9005                                                                                      |
| 4                                                                                             |
| When using only 1, 2 or 3 bars, the vacant bar slots should be closed using the filler pieces |
| Flat-PLS 100                                                                                  |
| Flat copper busbars                                                                           |
| 100 mm                                                                                        |
| 1 pc(s).                                                                                      |
| 1                                                                                             |
| 1.258                                                                                         |
| 85369010                                                                                      |
| 4028177595057                                                                                 |
| EC001900                                                                                      |
| 27400613                                                                                      |
|                                                                                               |