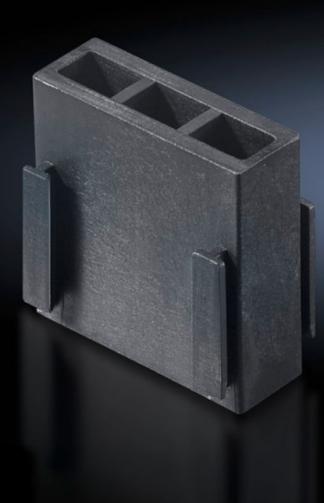

## SV 9676.008 - Filler pieces

Vacant bar slots can be closed using the filler pieces.