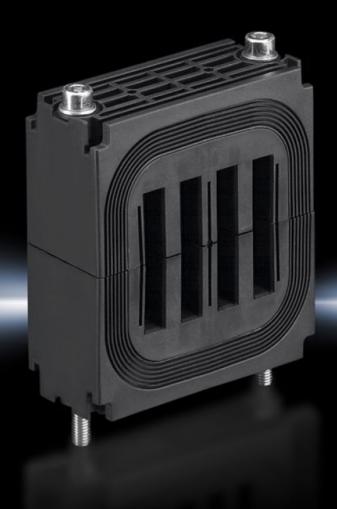

## SV 9676.020 - Busbar support for stabiliser bar

For the configuration of busbar systems from flat copper bars with increased short-circuit resistance.

#### **Features**

| Model No.                             | SV 9676.020                                                                                   |
|---------------------------------------|-----------------------------------------------------------------------------------------------|
| Material                              | Polyamide Fire protection corresponding to UL 94-V0                                           |
| Colour                                | RAL 9005                                                                                      |
| Number bars                           | 4                                                                                             |
| Number of bars per conductor footnote | When using only 1, 2 or 3 bars, the vacant bar slots should be closed using the filler pieces |
| To fit busbar system                  | Flat-PLS 60                                                                                   |
| To fit busbars                        | Flat copper busbars                                                                           |
| Cross-section                         | 60 mm                                                                                         |
| Packs of                              | 1 pc(s).                                                                                      |
| Net weight                            | 0.699                                                                                         |
| Gross weight                          | 0.72                                                                                          |
| Customs tariff number                 | 85369010                                                                                      |
| EAN                                   | 4028177600881                                                                                 |
| ETIM 9                                | EC001900                                                                                      |
| ECLASS 8.0                            | 27400613                                                                                      |