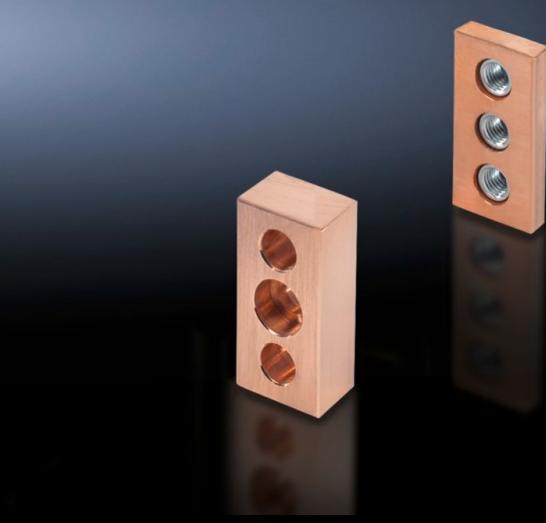

## SV 9676.528 - Contact piece for connection brackets

For connecting connection brackets and connector kits of flat copper bars to Flat-PLS busbar systems, no drilling required.

#### **Features**

| Model No.                    | SV 9676.528                                                                                                                                                                                                                                                                                                                                                                                                                                                    |
|------------------------------|----------------------------------------------------------------------------------------------------------------------------------------------------------------------------------------------------------------------------------------------------------------------------------------------------------------------------------------------------------------------------------------------------------------------------------------------------------------|
| Product description          | For joining connection brackets to busbar systems.                                                                                                                                                                                                                                                                                                                                                                                                             |
| Material                     | E-Cu                                                                                                                                                                                                                                                                                                                                                                                                                                                           |
| Supply includes              | Assembly parts                                                                                                                                                                                                                                                                                                                                                                                                                                                 |
| For Busbar width             | 80 mm                                                                                                                                                                                                                                                                                                                                                                                                                                                          |
| Number of bars per conductor | 2                                                                                                                                                                                                                                                                                                                                                                                                                                                              |
| Note                         | The screws included with the supply are used to secure the contact pieces to the busbars  Screws for attaching the connection brackets are not included with the supply  The required screw length must be selected in line with the busbar width W, i.e. length = W + fastening measurement + (number of subconductors x 10)  No. of screws per bracket: With 2 sub-conductors per conductor: 2 pc(s). and with 3 or 4 sub-conductors per conductor: 4 pc(s). |
| To fit busbar system         | Flat-PLS                                                                                                                                                                                                                                                                                                                                                                                                                                                       |
| Mounting dimensions          | 40 mm                                                                                                                                                                                                                                                                                                                                                                                                                                                          |
| Packs of                     | 1 pc(s).                                                                                                                                                                                                                                                                                                                                                                                                                                                       |
| Net weight                   | 0.6                                                                                                                                                                                                                                                                                                                                                                                                                                                            |
| Gross weight                 | 0.71                                                                                                                                                                                                                                                                                                                                                                                                                                                           |
| Copper weight (kg per piece) | 0.42                                                                                                                                                                                                                                                                                                                                                                                                                                                           |
| Customs tariff number        | 74198090                                                                                                                                                                                                                                                                                                                                                                                                                                                       |
| EAN                          | 4028177602755                                                                                                                                                                                                                                                                                                                                                                                                                                                  |
| ETIM 9                       | EC001900                                                                                                                                                                                                                                                                                                                                                                                                                                                       |
|                              |                                                                                                                                                                                                                                                                                                                                                                                                                                                                |