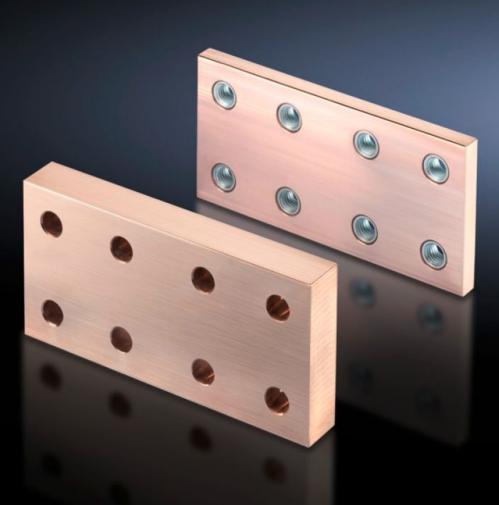

## SV 9676.641 - Longitudinal connectors

For connecting Flat-PLS busbar systems, no drilling required.

## Features

| Model No.                    | SV 9676.641                                                   |
|------------------------------|---------------------------------------------------------------|
| Applications                 | For connecting Flat-PLS busbar systems, no drilling required. |
| Material                     | E-Cu                                                          |
| Number of bars per conductor | 3<br>4                                                        |
| To fit busbar system         | Flat-PLS 60<br>Flat-PLS 100                                   |
| Packs of                     | 1 pc(s).                                                      |
| Net weight                   | 2.46                                                          |
| Gross weight                 | 2.46                                                          |
| Copper weight (kg per piece) | 2.46                                                          |
| Customs tariff number        | 74198090                                                      |
| EAN                          | 4028177625655                                                 |
| ETIM 9                       | EC001900                                                      |
| ECLASS 8.0                   | 27400613                                                      |
|                              |                                                               |