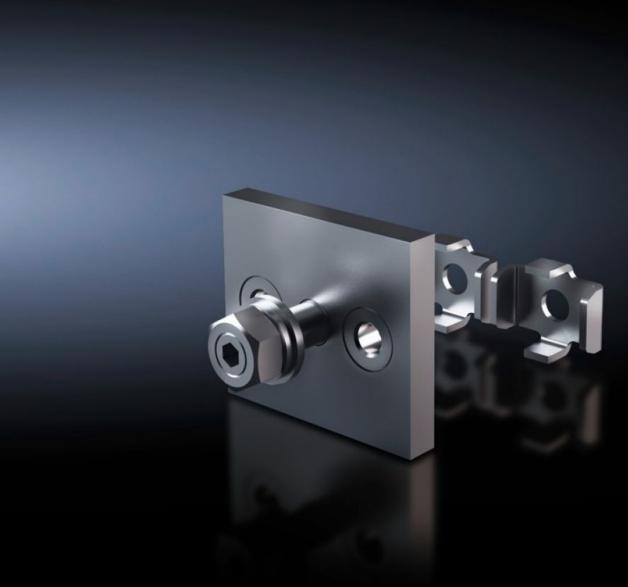

### SV 9676.700 - Connection plate for ring terminals

For connecting ring terminals to a Flat-PLS busbar system with 2 – 4 bars per conductor.

#### **Features**

| Model No.                    | SV 9676.700                                                                                                                                                                                                 |
|------------------------------|-------------------------------------------------------------------------------------------------------------------------------------------------------------------------------------------------------------|
| Product description          | For connecting ring terminals to a busbar distributor system made from flat copper. Suitable for 10 mm bar thickness.                                                                                       |
| Material                     | Connection plate: E-Cu, nickel-plated<br>Busbar claw: Stainless steel                                                                                                                                       |
| Supply includes              | Assembly parts (excluding screws) Grub screw                                                                                                                                                                |
| Assembly instruction         | The required screw length must be selected in line with the busbar<br>width W, i.e. length = W + fastening measurement. Screws are not<br>included with the supply.<br>Busbar claw with threaded insert M10 |
| Number of bars per conductor | 2                                                                                                                                                                                                           |
| Dimensions                   | Thread: M12                                                                                                                                                                                                 |
| Mounting dimensions          | 20 mm                                                                                                                                                                                                       |
| Packs of                     | 1 pc(s).                                                                                                                                                                                                    |
| Net weight                   | 0.6                                                                                                                                                                                                         |
| Gross weight                 | 0.612                                                                                                                                                                                                       |
| Copper weight (kg per piece) | 0.49                                                                                                                                                                                                        |
| Customs tariff number        | 73269098                                                                                                                                                                                                    |
| EAN                          | 4028177625754                                                                                                                                                                                               |
| ETIM 9                       | EC002270                                                                                                                                                                                                    |
| ECLASS 8.0                   | 27400613                                                                                                                                                                                                    |