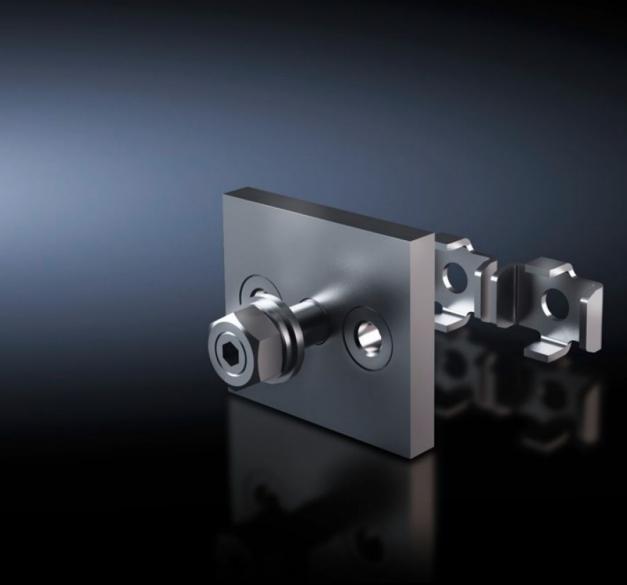

## SV 9676.714 - Connection plate for ring terminals

For connecting ring terminals to a Flat-PLS busbar system with 2 – 4 bars per conductor.

## **Features**

| Model No.             | SV 9676.714                                                                                                                                                                                         |
|-----------------------|-----------------------------------------------------------------------------------------------------------------------------------------------------------------------------------------------------|
| Product description   | For connecting ring terminals to a busbar distributor system made from flat copper. Suitable for 10 mm bar thickness.                                                                               |
| Material              | Connection plate: E-Cu, nickel-plated<br>Busbar claw: Stainless steel                                                                                                                               |
| Supply includes       | Assembly parts (excluding screws)                                                                                                                                                                   |
| Assembly instruction  | The required screw length must be selected in line with the busbar width W, i.e. length = W + fastening measurement. Screws are not included with the supply.  Busbar claw with threaded insert M10 |
| Number of studs       | 2                                                                                                                                                                                                   |
| Dimensions            | Thread: M10                                                                                                                                                                                         |
| Packs of              | 1 pc(s).                                                                                                                                                                                            |
| Net weight            | 0.25                                                                                                                                                                                                |
| Gross weight          | 0.26                                                                                                                                                                                                |
| Customs tariff number | 73269098                                                                                                                                                                                            |
| EAN                   | 4028177625785                                                                                                                                                                                       |
| ETIM 9                | EC001900                                                                                                                                                                                            |
| ECLASS 8.0            | 27400613                                                                                                                                                                                            |