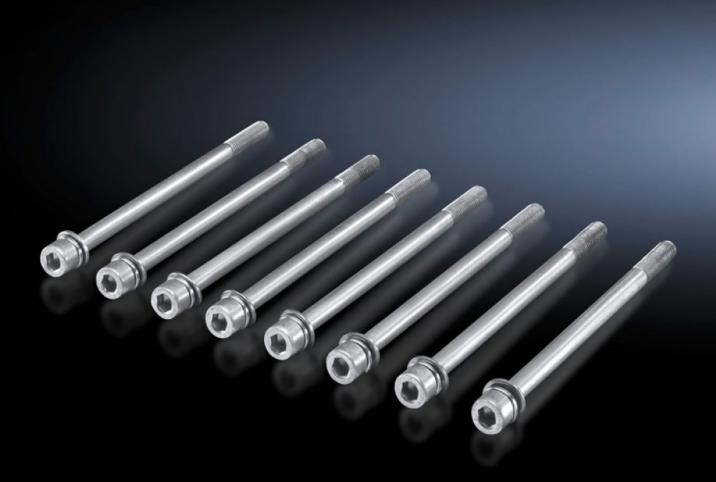

## SV 9676.811 - M10 screw

For attaching the direct connection clamp, connection plate, busbar claw or connection set to busbar systems with flat copper busbars.

## Features

| Model No.             | SV 9676.811                                                                            |
|-----------------------|----------------------------------------------------------------------------------------|
| Product description   | For attaching the busbar claw or connection components to a flat copper busbar system. |
| Material              | Stainless steel                                                                        |
| Dimensions            | Thread: M10<br>Thread length: 110 mm                                                   |
| Packs of              | 8 pc(s).                                                                               |
| Net weight            | 0.6                                                                                    |
| Gross weight          | 0.646                                                                                  |
| Customs tariff number | 73181900                                                                               |
| EAN                   | 4028177626256                                                                          |
| ETIM 9                | EC002270                                                                               |
| ECLASS 8.0            | 27400613                                                                               |
|                       |                                                                                        |