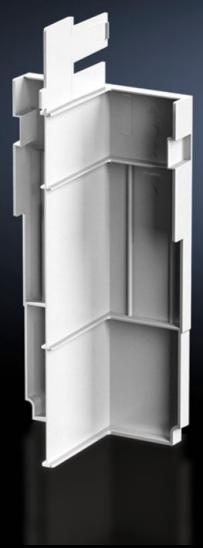

## SV 9677.412 - Connection space cover, rear for NH slimline switch-disconnectors

To guarantee contact hazard protection in the rear cable connection zone when using ring terminals with long press sleeves.

## **Features**

| SV 9677.412                                                                                                                                                                                                                                                                  |
|------------------------------------------------------------------------------------------------------------------------------------------------------------------------------------------------------------------------------------------------------------------------------|
| To guarantee contact hazard protection in the rear cable connection zone when using ring terminals with long press sleeves. In conjunction with the front connection space cover (9677.400/.410), this achieves all-round contact hazard protection of the connection space. |
| Polyamide                                                                                                                                                                                                                                                                    |
| RAL 7035                                                                                                                                                                                                                                                                     |
| 1-3                                                                                                                                                                                                                                                                          |
| 1 pc(s).                                                                                                                                                                                                                                                                     |
| 0.081                                                                                                                                                                                                                                                                        |
| 0.158                                                                                                                                                                                                                                                                        |
| 85472000                                                                                                                                                                                                                                                                     |
| 4028177806863                                                                                                                                                                                                                                                                |
| EC001638                                                                                                                                                                                                                                                                     |
| 27142116                                                                                                                                                                                                                                                                     |
|                                                                                                                                                                                                                                                                              |