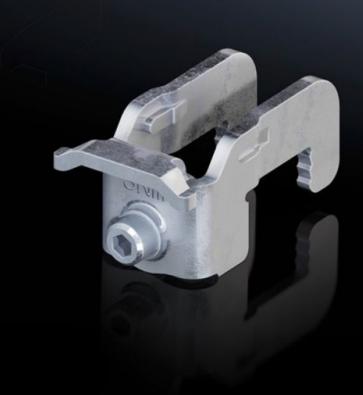

## SV 9677.470 - Busbar terminal for NH slimline fuse-switch disconnectors/connection adaptors

For mounting components on busbar systems with 185 mm centre-to-centre spacing, no drilling required.

## **Features**

| Model No.                     | SV 9677.470                                                                                                   |
|-------------------------------|---------------------------------------------------------------------------------------------------------------|
| Product description           | For mounting components on busbar systems with 185 mm centre to-centre spacing, no drilling required.         |
| Material                      | Sheet steel                                                                                                   |
| Surface finish                | Zinc-plated                                                                                                   |
| For size                      | 00                                                                                                            |
| Note                          | Can only be used on busbar systems without contact hazard protection cover (cover section, slotted)           |
| Packs of                      | 3 pc(s).                                                                                                      |
| Net weight                    | 0.15                                                                                                          |
| Gross weight                  | 0.138                                                                                                         |
| Copper weight (kg per piece)  | 0.003                                                                                                         |
| PCF per pack (cradle-to-gate) | 0.5 kg CO2 eq (Cat B)                                                                                         |
| Note on PCF category          | Category B: PCF value (cradle-to-gate) based on the product weight approximately calculated and self-declared |
| Customs tariff number         | 85369095                                                                                                      |
| EAN                           | 4028177705210                                                                                                 |
| ETIM 9                        | EC000001                                                                                                      |
| ECLASS 8.0                    | 27141146                                                                                                      |