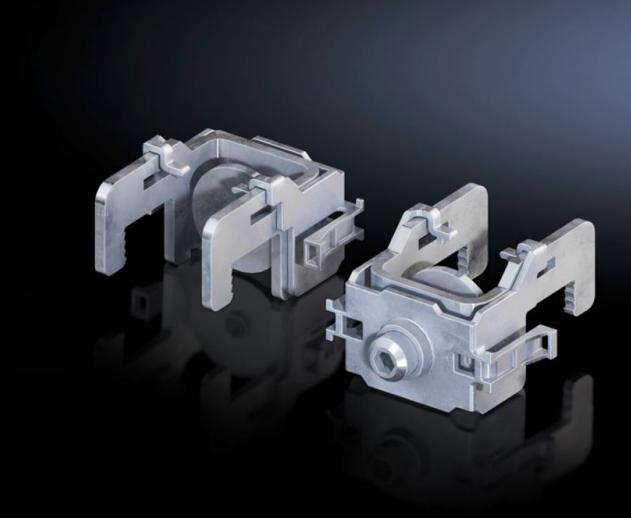

## SV 9677.480 - Busbar terminal for NH slimline fuse-switch disconnectors/connection adaptors

For mounting components on busbar systems with 185 mm centre-to-centre spacing, no drilling required.

## **Features**

| Model No.                     | SV 9677.480                                                                                                    |
|-------------------------------|----------------------------------------------------------------------------------------------------------------|
| Product description           | For mounting components on busbar systems with 185 mm centre-<br>to-centre spacing, no drilling required.      |
| Material                      | Sheet steel                                                                                                    |
| Surface finish                | Zinc-plated                                                                                                    |
| For size                      | 1 - 3 and connection adaptor                                                                                   |
| Note                          | Can only be used on busbar systems without contact hazard protection cover (cover section, slotted)            |
| Packs of                      | 3 pc(s).                                                                                                       |
| Net weight                    | 0.3                                                                                                            |
| Gross weight                  | 0.32                                                                                                           |
| PCF per pack (cradle-to-gate) | 1.1 kg CO2 eq (Cat B)                                                                                          |
| Note on PCF category          | Category B: PCF value (cradle-to-gate) based on the product weight, approximately calculated and self-declared |
| Customs tariff number         | 85369095                                                                                                       |
| EAN                           | 4028177705227                                                                                                  |
| ETIM 9                        | EC000001                                                                                                       |
| ECLASS 8.0                    | 27141146                                                                                                       |
|                               |                                                                                                                |