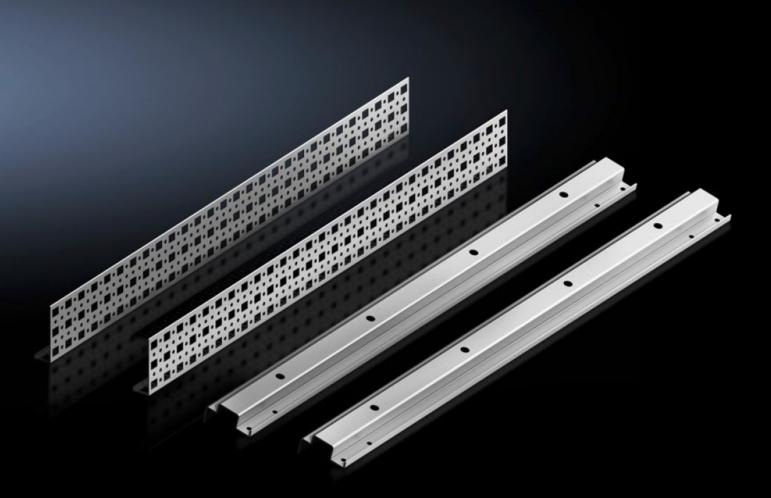

## SV 9677.510 - System attachment for TS, VX SE

For attaching busbar systems with 185 mm centre-to-centre spacing in TS/SE enclosures.

## Features

| Model No.             | SV 9677.510                                                                                                                                                                                                                            |
|-----------------------|----------------------------------------------------------------------------------------------------------------------------------------------------------------------------------------------------------------------------------------|
| Product description   | For attaching busbar systems with 185 mm centre-to-centre spacing in TS/SE enclosures.                                                                                                                                                 |
| Material              | Sheet steel                                                                                                                                                                                                                            |
| Surface finish        | Zinc-plated                                                                                                                                                                                                                            |
| Supply includes       | 2 system attachments (left/right)<br>2 punched sections without mounting flanges<br>Assembly parts                                                                                                                                     |
| Assembly instruction  | For variable depth adjustment of the busbar system in the<br>enclosure, the TS punched section with mounting flange 17 x 73<br>mm (for the outer mounting level) is additionally required. Select<br>according to the enclosure depth. |
| Packs of              | 1 pc(s).                                                                                                                                                                                                                               |
| Net weight            | 3.5                                                                                                                                                                                                                                    |
| Gross weight          | 3.64                                                                                                                                                                                                                                   |
| Customs tariff number | 73182900                                                                                                                                                                                                                               |
| EAN                   | 4028177705333                                                                                                                                                                                                                          |
| ETIM 9                | EC001900                                                                                                                                                                                                                               |
| ECLASS 8.0            | 27400613                                                                                                                                                                                                                               |
|                       |                                                                                                                                                                                                                                        |