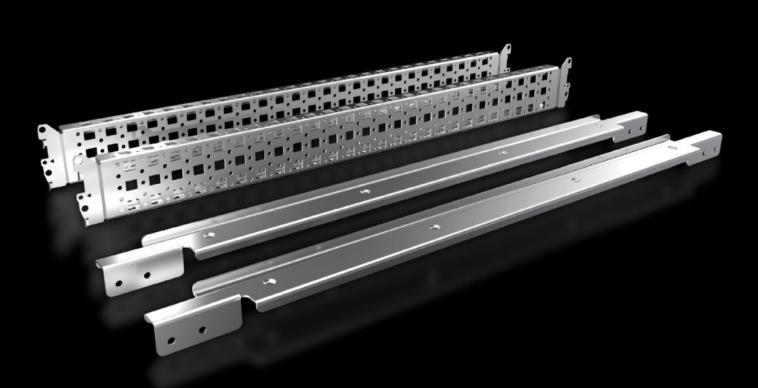

## SV 9677.521 - System attachment for VX, TS

For attaching busbar systems with 185 mm centre-to-centre spacing in enclosures.

## Features

| Model No.                     | SV 9677.521                                                                                                                                                                                                                                |
|-------------------------------|--------------------------------------------------------------------------------------------------------------------------------------------------------------------------------------------------------------------------------------------|
| Product description           | For attaching busbar systems with 185 mm centre-to-centre spacing inside the enclosure.                                                                                                                                                    |
| Material                      | Sheet steel                                                                                                                                                                                                                                |
| Surface finish                | Zinc-plated                                                                                                                                                                                                                                |
| Supply includes               | 2 system attachments (left/right)<br>2 punched sections without mounting flanges<br>Assembly parts                                                                                                                                         |
| Assembly instruction          | For variable depth adjustment of the busbar system in the<br>enclosure, the punched section with mounting flange 23 x 64 mm<br>for VX (for the inner mounting level) is additionally required. Select<br>according to the enclosure depth. |
| Packs of                      | 1 pc(s).                                                                                                                                                                                                                                   |
| Net weight                    | 3.54                                                                                                                                                                                                                                       |
| Gross weight                  | 3.74                                                                                                                                                                                                                                       |
| PCF per pack (cradle-to-gate) | 14.2 kg CO2 eq (Cat B)                                                                                                                                                                                                                     |
| Note on PCF category          | Category B: PCF value (cradle-to-gate) based on the product weight approximately calculated and self-declared                                                                                                                              |
| Customs tariff number         | 73182900                                                                                                                                                                                                                                   |
| EAN                           | 4028177923317                                                                                                                                                                                                                              |
| ETIM 9                        | EC002270                                                                                                                                                                                                                                   |
| ECLASS 8.0                    | 27400613                                                                                                                                                                                                                                   |
|                               |                                                                                                                                                                                                                                            |