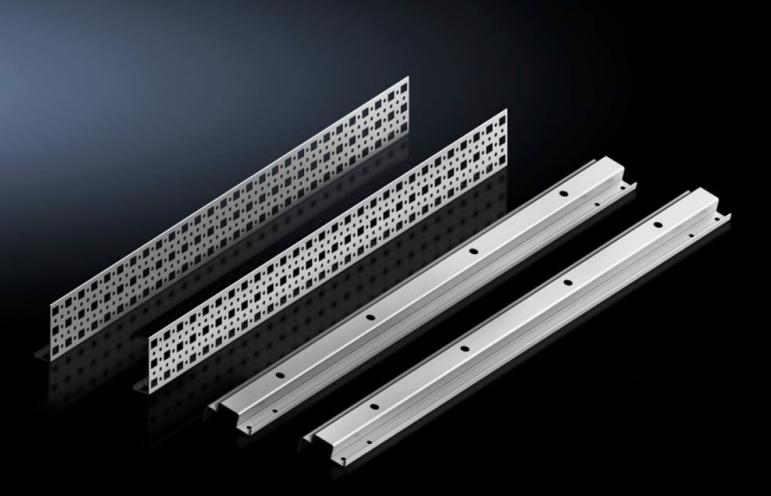

## SV 9677.530 - System attachment for TS, VX SE

For attaching busbar systems with 185 mm centre-to-centre spacing in TS/SE enclosures.

## Features

| Model No.             | SV 9677.530                                                                                                                                                                                                                            |
|-----------------------|----------------------------------------------------------------------------------------------------------------------------------------------------------------------------------------------------------------------------------------|
| Product description   | For attaching busbar systems with 185 mm centre-to-centre spacing in TS/SE enclosures.                                                                                                                                                 |
| Material              | Sheet steel                                                                                                                                                                                                                            |
| Surface finish        | Zinc-plated                                                                                                                                                                                                                            |
| Supply includes       | 2 system attachments (left/right)                                                                                                                                                                                                      |
|                       | 2 punched sections without mounting flanges                                                                                                                                                                                            |
|                       | Assembly parts                                                                                                                                                                                                                         |
|                       | System attachment (centre)                                                                                                                                                                                                             |
| Assembly instruction  | For variable depth adjustment of the busbar system in the<br>enclosure, the TS punched section with mounting flange 17 x 73<br>mm (for the outer mounting level) is additionally required. Select<br>according to the enclosure depth. |
| Packs of              | 1 pc(s).                                                                                                                                                                                                                               |
| Net weight            | 5.4                                                                                                                                                                                                                                    |
| Gross weight          | 5.6                                                                                                                                                                                                                                    |
| Customs tariff number | 73182900                                                                                                                                                                                                                               |
| EAN                   | 4028177705357                                                                                                                                                                                                                          |
| ETIM 9                | EC001900                                                                                                                                                                                                                               |
| ECLASS 8.0            | 27400613                                                                                                                                                                                                                               |
|                       |                                                                                                                                                                                                                                        |