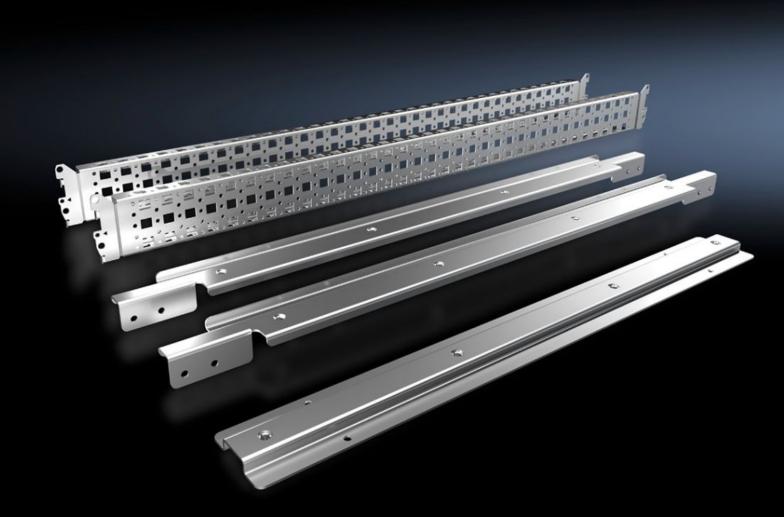

## SV 9677.531 - System attachment for VX, TS

For attaching busbar systems with 185 mm centre-to-centre spacing in enclosures.

## **Features**

| Model No.                     | SV 9677.531                                                                                                                                                                                                                       |
|-------------------------------|-----------------------------------------------------------------------------------------------------------------------------------------------------------------------------------------------------------------------------------|
| Product description           | For attaching busbar systems with 185 mm centre-to-centre spacing inside the enclosure.                                                                                                                                           |
| Material                      | Sheet steel                                                                                                                                                                                                                       |
| Surface finish                | Zinc-plated                                                                                                                                                                                                                       |
| Supply includes               | 2 system attachments (left/right) 2 punched sections without mounting flanges Assembly parts System attachment (centre)                                                                                                           |
| Assembly instruction          | For variable depth adjustment of the busbar system in the enclosure, the punched section with mounting flange 23 x 64 mm for VX (for the inner mounting level) is additionally required. Select according to the enclosure depth. |
| Packs of                      | 1 pc(s).                                                                                                                                                                                                                          |
| Net weight                    | 4.9                                                                                                                                                                                                                               |
| Gross weight                  | 5.14                                                                                                                                                                                                                              |
| PCF per pack (cradle-to-gate) | 19.4 kg CO2 eq (Cat B)                                                                                                                                                                                                            |
| Note on PCF category          | Category B: PCF value (cradle-to-gate) based on the product weight approximately calculated and self-declared                                                                                                                     |
| Customs tariff number         | 83024900                                                                                                                                                                                                                          |
| EAN                           | 4028177923300                                                                                                                                                                                                                     |
| ETIM 9                        | EC002270                                                                                                                                                                                                                          |
| ECLASS 8.0                    | 27400613                                                                                                                                                                                                                          |