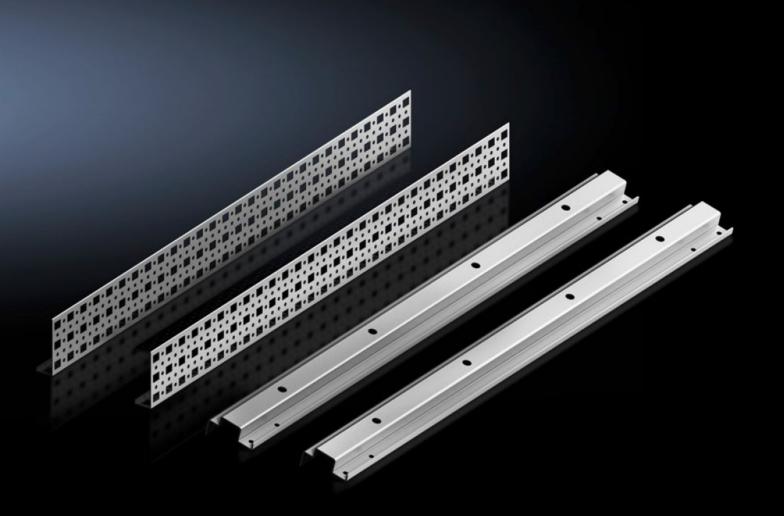

## SV 9677.540 - System attachment for TS, VX SE

For attaching busbar systems with 185 mm centre-to-centre spacing in TS/SE enclosures.

## **Features**

| Model No.             | SV 9677.540                                                                                                                                                                                                                   |
|-----------------------|-------------------------------------------------------------------------------------------------------------------------------------------------------------------------------------------------------------------------------|
| Product description   | For attaching busbar systems with 185 mm centre-to-centre spacing in TS/SE enclosures.                                                                                                                                        |
| Material              | Sheet steel                                                                                                                                                                                                                   |
| Surface finish        | Zinc-plated                                                                                                                                                                                                                   |
| Supply includes       | 2 system attachments (left/right) 2 punched sections without mounting flanges Assembly parts System attachment (centre)                                                                                                       |
| Assembly instruction  | For variable depth adjustment of the busbar system in the enclosure, the TS punched section with mounting flange 17 x 73 mm (for the outer mounting level) is additionally required. Select according to the enclosure depth. |
| Packs of              | 1 pc(s).                                                                                                                                                                                                                      |
| Net weight            | 5.5                                                                                                                                                                                                                           |
| Gross weight          | 5.78                                                                                                                                                                                                                          |
| Customs tariff number | 83024900                                                                                                                                                                                                                      |
| EAN                   | 4028177705364                                                                                                                                                                                                                 |
| ETIM 9                | EC001900                                                                                                                                                                                                                      |
| ECLASS 8.0            | 27400613                                                                                                                                                                                                                      |