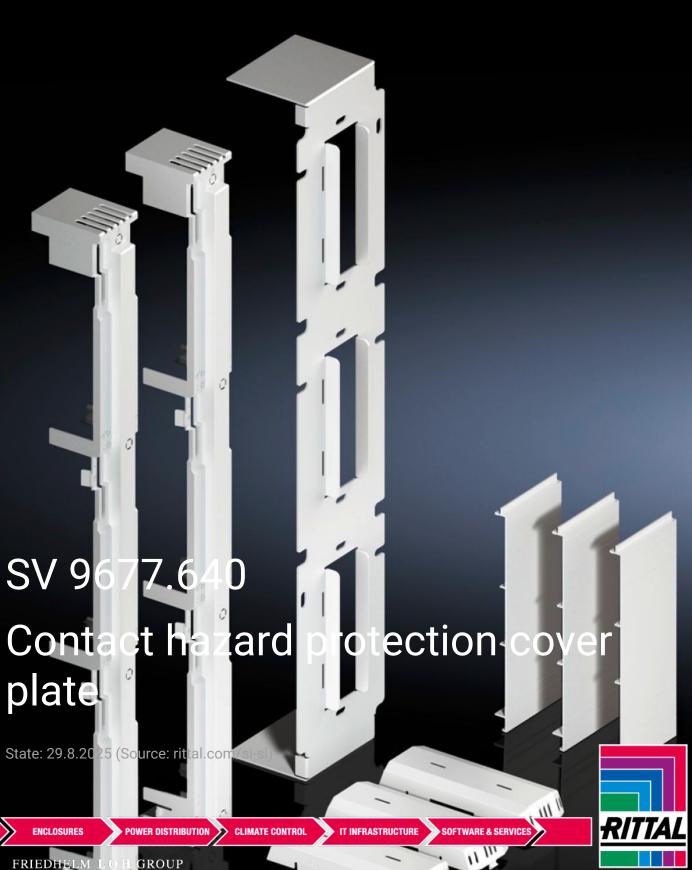

## SV 9677.640 - Contact hazard protection cover plate for enclosure connection

For rear and front contact hazard protection of the connection points from enclosure to enclosure, with and without busbar connectors.

## **Features**

| Model No.             | SV 9677.640                                                                                                                            |  |
|-----------------------|----------------------------------------------------------------------------------------------------------------------------------------|--|
| Product description   | For rear and front contact hazard protection of the connection points from enclosure to enclosure, with and without busbar connectors. |  |
| Material              | Base tray: Polyphenylene ether (PPE) Cover section: Polyamide Centre cover: Polyamide                                                  |  |
| Colour                | RAL 7035                                                                                                                               |  |
| Supply includes       | 3 base trays<br>1 cover (front)<br>2 centre covers for busbar support                                                                  |  |
| Packs of              | 1 pc(s).                                                                                                                               |  |
| Net weight            | 0.8                                                                                                                                    |  |
| Gross weight          | 1                                                                                                                                      |  |
| Customs tariff number | 39269097                                                                                                                               |  |
| EAN                   | 4028177705456                                                                                                                          |  |
| ETIM 9                | EC000775                                                                                                                               |  |
| ECLASS 8.0            | 27142116                                                                                                                               |  |
|                       |                                                                                                                                        |  |