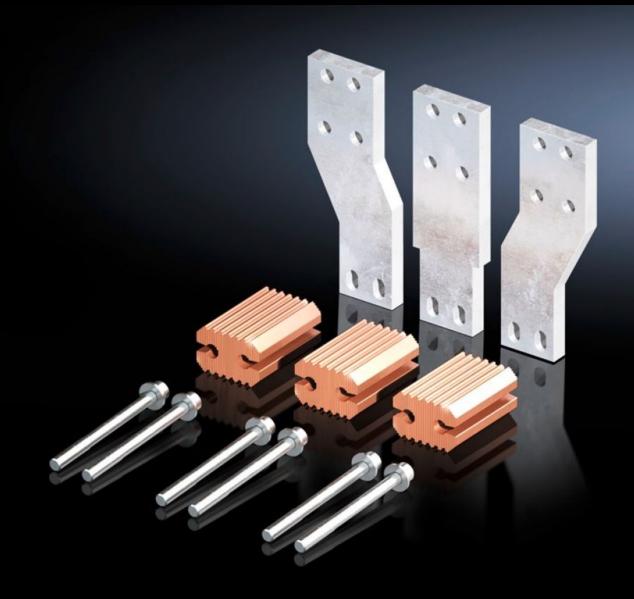

## SV 9677.750 - Connector kit for component adaptors

Preassembled connector kit for common brands of moulded-case circuit-breaker (MCCB). For electrical connection between the switch and the component adaptor (3-pole).

#### **Features**

| Model No.                    | SV 9677.750                                                                                                                                                           |  |
|------------------------------|-----------------------------------------------------------------------------------------------------------------------------------------------------------------------|--|
| Product description          | Preassembled connector kit for common brands of moulded-case circuit-breaker (MCCB). For electrical connection between the switch and the component adaptor (3-pole). |  |
| Material                     | E-Cu                                                                                                                                                                  |  |
| Supply includes              | Assembly parts                                                                                                                                                        |  |
| To fit Model No.             | 9677.710<br>9677.715                                                                                                                                                  |  |
| To fit manufacturer (model)  | ABB (Tmax T7 - 1250 A/1600 A)<br>Schneider Electric (NS - 1250 A/1600 A)<br>Siemens (3VA27 - 1250 A/1600 A)                                                           |  |
| Packs of                     | 1 pc(s).                                                                                                                                                              |  |
| Net weight                   | 10.12                                                                                                                                                                 |  |
| Gross weight                 | 10.36                                                                                                                                                                 |  |
| Copper weight (kg per piece) | 8.253                                                                                                                                                                 |  |
| Customs tariff number        | 74198090                                                                                                                                                              |  |
| EAN                          | 4028177707030                                                                                                                                                         |  |
| ETIM 9                       | EC002270                                                                                                                                                              |  |
| ECLASS 8.0                   | 27400613                                                                                                                                                              |  |
|                              |                                                                                                                                                                       |  |