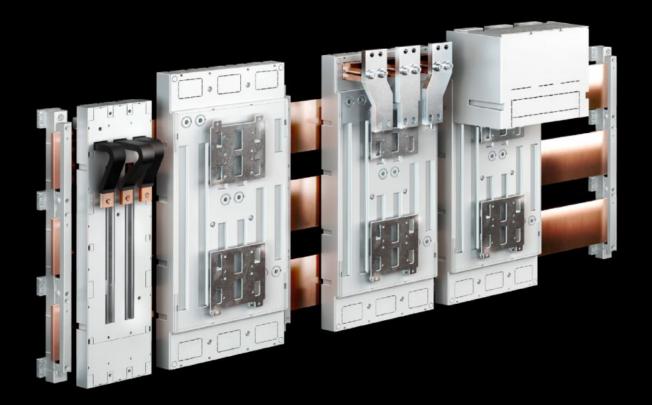

### SV 9677.780 - Component adaptor screw attachment

For circuit-breakers from ABB, Eaton, Schneider Electric and Siemens. For bar systems with 185 mm centre-to-centre spacing.

#### **Features**

| Model No.                                         | SV 9677.780                                                                                                                                                                                                                                                  |
|---------------------------------------------------|--------------------------------------------------------------------------------------------------------------------------------------------------------------------------------------------------------------------------------------------------------------|
| Material                                          | Polyamide Fire protection corresponding to UL 94-V0                                                                                                                                                                                                          |
| Colour                                            | RAL 7035                                                                                                                                                                                                                                                     |
| Supply includes                                   | Connection straps                                                                                                                                                                                                                                            |
| For bar systems with centre-to-<br>centre spacing | 185 mm                                                                                                                                                                                                                                                       |
| Cable outlet                                      | Bottom                                                                                                                                                                                                                                                       |
| Installation type                                 | Screw attachment                                                                                                                                                                                                                                             |
| Number of poles                                   | 3-pole                                                                                                                                                                                                                                                       |
| Rated current max.                                | 630 A                                                                                                                                                                                                                                                        |
| Rated operating voltage                           | 690 V, 3~                                                                                                                                                                                                                                                    |
| Note                                              | Cable outlet: Switch outlet or as outgoing cable from the switchgear Suitable for the use of switchgear with front screw terminal For attaching to busbars with holes. Please ensure that there is no cover section installed in the vicinity of the device. |
| Dimensions                                        | Width: 150 mm<br>Height: 585 mm                                                                                                                                                                                                                              |
| To fit busbars                                    | Height: 10 mm                                                                                                                                                                                                                                                |
| To fit manufacturer (model)                       | ABB (Tmax T5) Eaton (NZM3) Schneider Electric (NSX630) Siemens (3VA23, 3VA24, 3VL4)                                                                                                                                                                          |
| Packs of                                          | 1 pc(s).                                                                                                                                                                                                                                                     |
| Net weight                                        | 5.92                                                                                                                                                                                                                                                         |