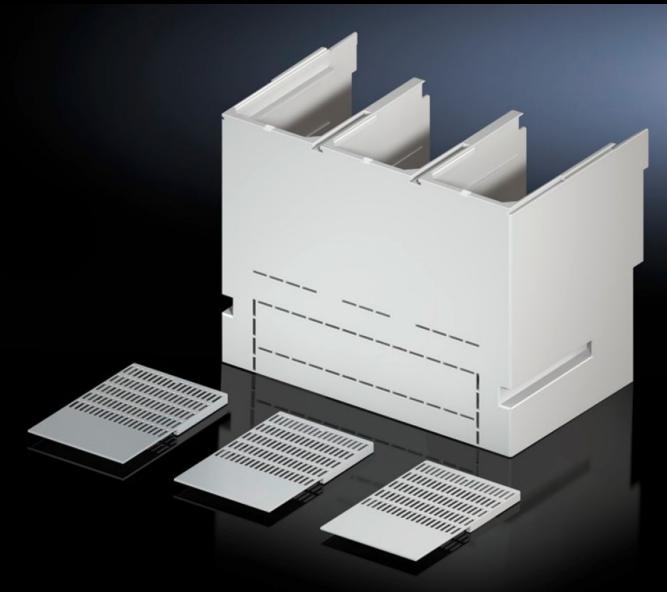

# Contact hazard protection cover plate

State: 6.8.2025 (Source: rittal.com/si-sl)

## SV 9677.790 - Contact hazard protection cover plate for component adaptors

To cover the connector kit at the front.

#### **Features**

| Model No.             | SV 9677.790                                                                                                                                                                                                         |
|-----------------------|---------------------------------------------------------------------------------------------------------------------------------------------------------------------------------------------------------------------|
| Product description   | To cover the connector kit at the front. The cover may also optionally be used for the switchgear cable connection. Open cable accesses in the contact hazard protection cover may be sealed using the side panels. |
| Material              | Polyamide Fire protection corresponding to UL 94-V0                                                                                                                                                                 |
| Supply includes       | Side panels                                                                                                                                                                                                         |
| Packs of              | 1 pc(s).                                                                                                                                                                                                            |
| Net weight            | 0.88                                                                                                                                                                                                                |
| Gross weight          | 1.24                                                                                                                                                                                                                |
| Customs tariff number | 39269097                                                                                                                                                                                                            |
| EAN                   | 4028177707016                                                                                                                                                                                                       |
| ETIM 9                | EC000775                                                                                                                                                                                                            |
| ECLASS 8.0            | 27142116                                                                                                                                                                                                            |