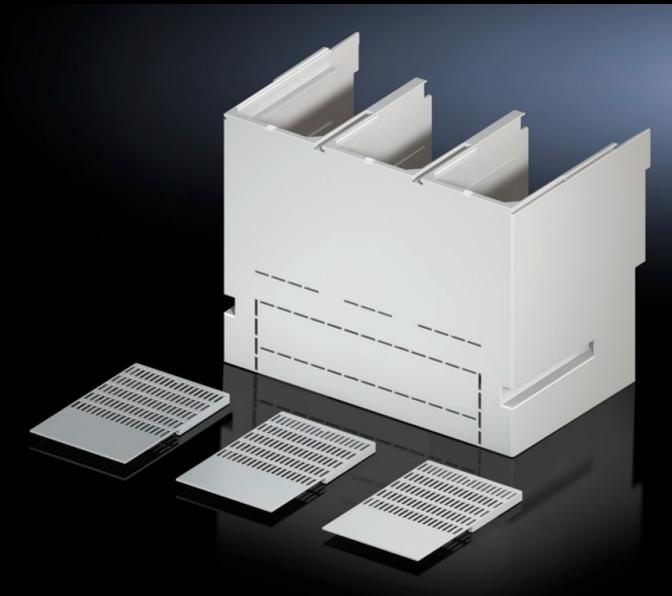

# Contact hazard protection cover plate

State: 27.7.2025 (Source: rittal.com/si-sl)

## SV 9677.798 - Contact hazard protection cover plate for component adaptors

To cover the connector kit at the front.

#### **Features**

| Model No.                   | SV 9677.798                                                                                                                                                                                                         |
|-----------------------------|---------------------------------------------------------------------------------------------------------------------------------------------------------------------------------------------------------------------|
| Product description         | To cover the connector kit at the front. The cover may also optionally be used for the switchgear cable connection. Open cable accesses in the contact hazard protection cover may be sealed using the side panels. |
| Material                    | Polyamide Fire protection corresponding to UL 94-V0                                                                                                                                                                 |
| Supply includes             | Side panels                                                                                                                                                                                                         |
| To fit manufacturer (model) | Schneider Electric (NS1600)                                                                                                                                                                                         |
| Packs of                    | 1 pc(s).                                                                                                                                                                                                            |
| Net weight                  | 1                                                                                                                                                                                                                   |
| Gross weight                | 1.3                                                                                                                                                                                                                 |
| Customs tariff number       | 85369095                                                                                                                                                                                                            |
| EAN                         | 4028177805378                                                                                                                                                                                                       |
| ETIM 9                      | EC000775                                                                                                                                                                                                            |
| ECLASS 8.0                  | 27142116                                                                                                                                                                                                            |