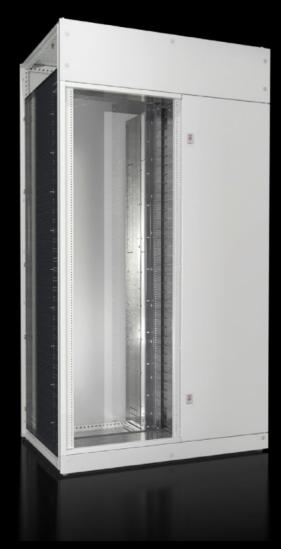

# VX 9680.005 - Bayed enclosure system VX25 Fuse-switch-disconnector enclosure

Baying systems for the distribution of electrical power with NH slimline fuse-switch disconnectors (ABB or Jean Müller).

#### **Features**

| VX 9680.005                                                         |                                                                   |
|---------------------------------------------------------------------|-------------------------------------------------------------------|
| Sheet steel, 1.5 mm                                                 |                                                                   |
| Enclosure frame: Dipcoat-primed                                     |                                                                   |
| Door, roof and rear panel: Dipcoat-primed, powder-coated on the     |                                                                   |
| outside, textured paint                                             |                                                                   |
| Gland plates: Zinc-plated                                           |                                                                   |
| RAL 7035                                                            |                                                                   |
| Enclosure frame<br>Door<br>Roof plate<br>Rear panel<br>Gland plates |                                                                   |
|                                                                     | Front trim panels                                                 |
|                                                                     | Lock: 3 mm double-bit                                             |
|                                                                     | Compartment side panels                                           |
|                                                                     | Locating frame for disconnectors with fuses (brands ABB SlimLine/ |
| Jean Müller SASIL)                                                  |                                                                   |
|                                                                     |                                                                   |