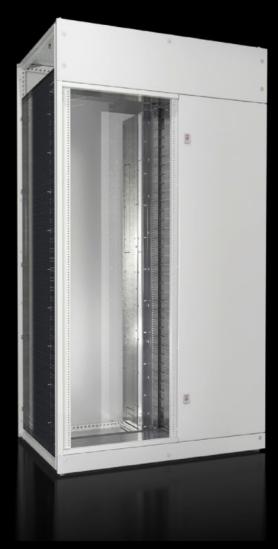

# VX 9680.206 - Bayed enclosure system VX25 Fuse-switch-disconnector enclosure

Baying systems for the distribution of electrical power with NH slimline fuse-switch disconnectors (ABB or Jean Müller).

#### **Features**

| Model No.       | VX 9680.206                                                       |
|-----------------|-------------------------------------------------------------------|
| Material        | Sheet steel, 1.5 mm                                               |
| Surface finish  | Enclosure frame: Dipcoat-primed                                   |
|                 | Door, roof and rear panel: Dipcoat-primed, powder-coated on the   |
|                 | outside, textured paint                                           |
|                 | Gland plates: Zinc-plated                                         |
| Colour          | RAL 7035                                                          |
| Supply includes | Enclosure frame                                                   |
|                 | Door                                                              |
|                 | Roof plate                                                        |
|                 | Rear panel                                                        |
|                 | Gland plates                                                      |
|                 | Front trim panels                                                 |
|                 | Lock: 3 mm double-bit                                             |
|                 | Compartment side panels                                           |
|                 | Locating frame for disconnectors with fuses (brands ABB SlimLine, |
|                 | Jean Müller SASIL)                                                |