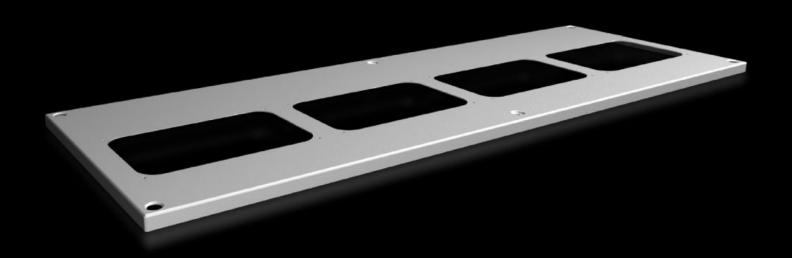

# SV 9681.514 - Roof plate for cable entry glands for VX, VX IT

For enclosures without roof plate and in exchange for the standard roof in other enclosures.

#### **Features**

| Model No.                             | SV 9681.514                                                                                                    |
|---------------------------------------|----------------------------------------------------------------------------------------------------------------|
| Product description                   | For enclosures without roof plate and in exchange for the standard roof.                                       |
| Material                              | Sheet steel, 1.5 mm                                                                                            |
| Surface finish                        | Textured paint                                                                                                 |
| Colour                                | RAL 7035                                                                                                       |
| Supply includes                       | Assembly parts                                                                                                 |
| Number of required cable entry glands | 4                                                                                                              |
| To fit                                | Width: = 1,100 mm<br>Depth: = 400 mm                                                                           |
| Packs of                              | 1 pc(s).                                                                                                       |
| Net weight                            | 4.8                                                                                                            |
| Gross weight                          | 5.2                                                                                                            |
| PCF per pack (cradle-to-gate)         | 19.8 kg CO2 eq (Cat B)                                                                                         |
| Note on PCF category                  | Category B: PCF value (cradle-to-gate) based on the product weight, approximately calculated and self-declared |
| Customs tariff number                 | 73269098                                                                                                       |
| EAN                                   | 4028177926622                                                                                                  |
| ETIM 9                                | EC000744                                                                                                       |
| ECLASS 8.0                            | 27182405                                                                                                       |
|                                       |                                                                                                                |