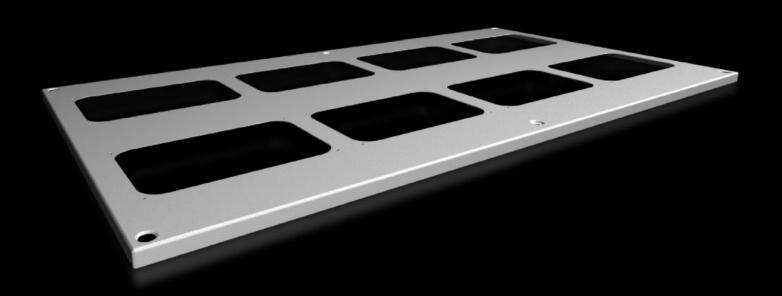

# SV 9681.516 - Roof plate for cable entry glands for VX, VX IT

For enclosures without roof plate and in exchange for the standard roof in other enclosures.

#### **Features**

| Model No.                             | SV 9681.516                                                                                                    |
|---------------------------------------|----------------------------------------------------------------------------------------------------------------|
| Product description                   | For enclosures without roof plate and in exchange for the standard roof.                                       |
| Material                              | Sheet steel, 1.5 mm                                                                                            |
| Surface finish                        | Textured paint                                                                                                 |
| Colour                                | RAL 7035                                                                                                       |
| Supply includes                       | Assembly parts                                                                                                 |
| Number of required cable entry glands | 8                                                                                                              |
| To fit                                | Width: = 1,100 mm<br>Depth: = 600 mm                                                                           |
| Packs of                              | 1 pc(s).                                                                                                       |
| Net weight                            | 6.3                                                                                                            |
| Gross weight                          | 6.7                                                                                                            |
| PCF per pack (cradle-to-gate)         | 25.5 kg CO2 eq (Cat B)                                                                                         |
| Note on PCF category                  | Category B: PCF value (cradle-to-gate) based on the product weight, approximately calculated and self-declared |
| Customs tariff number                 | 73269098                                                                                                       |
| EAN                                   | 4028177926578                                                                                                  |
| ETIM 9                                | EC000744                                                                                                       |
| ECLASS 8.0                            | 27182405                                                                                                       |