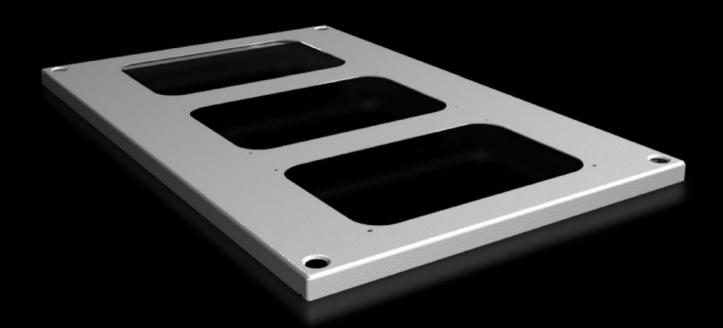

# SV 9681.546 - Roof plate for cable entry glands for VX, VX IT

For enclosures without roof plate and in exchange for the standard roof in other enclosures.

#### **Features**

| Model No.                             | SV 9681.546                                                                                                    |
|---------------------------------------|----------------------------------------------------------------------------------------------------------------|
| Product description                   | For enclosures without roof plate and in exchange for the standard roof.                                       |
| Material                              | Sheet steel, 1.5 mm                                                                                            |
| Surface finish                        | Textured paint                                                                                                 |
| Colour                                | RAL 7035                                                                                                       |
| Supply includes                       | Assembly parts                                                                                                 |
| Number of required cable entry glands | 3                                                                                                              |
| To fit                                | Width: = 400 mm<br>Depth: = 600 mm                                                                             |
| Packs of                              | 1 pc(s).                                                                                                       |
| Net weight                            | 1.72                                                                                                           |
| Gross weight                          | 2.38                                                                                                           |
| PCF per pack (cradle-to-gate)         | 5.8 kg CO2 eq (Cat B)                                                                                          |
| Note on PCF category                  | Category B: PCF value (cradle-to-gate) based on the product weight, approximately calculated and self-declared |
| Customs tariff number                 | 94039910                                                                                                       |
| EAN                                   | 4028177926615                                                                                                  |
| ETIM 9                                | EC000744                                                                                                       |
| ECLASS 8.0                            | 27182405                                                                                                       |
|                                       |                                                                                                                |