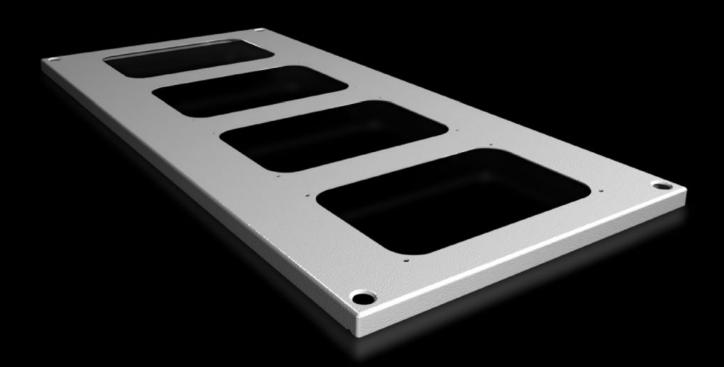

# SV 9681.548 - Roof plate for cable entry glands for VX, VX IT

For enclosures without roof plate and in exchange for the standard roof in other enclosures.

#### **Features**

| Model No.                             | SV 9681.548                                                                                                    |
|---------------------------------------|----------------------------------------------------------------------------------------------------------------|
| Product description                   | For enclosures without roof plate and in exchange for the standard roof.                                       |
| Material                              | Sheet steel, 1.5 mm                                                                                            |
| Surface finish                        | Textured paint                                                                                                 |
| Colour                                | RAL 7035                                                                                                       |
| Supply includes                       | Assembly parts                                                                                                 |
| Number of required cable entry glands | 4                                                                                                              |
| To fit                                | Width: = 400 mm<br>Depth: = 800 mm                                                                             |
| Packs of                              | 1 pc(s).                                                                                                       |
| Net weight                            | 2.62                                                                                                           |
| Gross weight                          | 3.42                                                                                                           |
| PCF per pack (cradle-to-gate)         | 13 kg CO2 eq (Cat B)                                                                                           |
| Note on PCF category                  | Category B: PCF value (cradle-to-gate) based on the product weight, approximately calculated and self-declared |
| Customs tariff number                 | 94039910                                                                                                       |
| EAN                                   | 4028177926561                                                                                                  |
| ETIM 9                                | EC000744                                                                                                       |
| ECLASS 8.0                            | 27182405                                                                                                       |
|                                       |                                                                                                                |