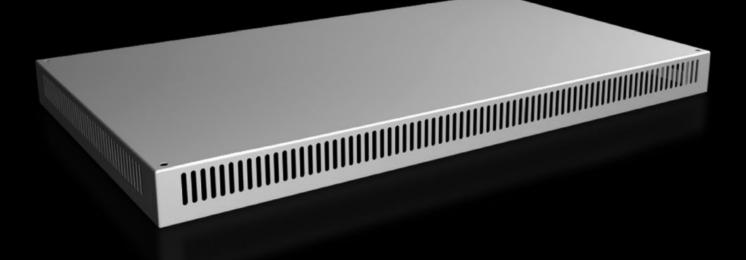

## SV 9681.806 Roof plate IP 2X with ventilation hole

State: 18.7.2025 (Source: rittal.com/si-sl)

POWER DISTRIBUTION

CLIMATE CONTROL X IT INFRASTRUCTURE

TURE SOFTWARE & SERVICES

FRIEDHELM LOH GROUP

ENCLOSURES

## SV 9681.806 - Roof plate IP 2X with ventilation hole for VX, VX IT

For enclosures without roof plate and in exchange for the standard roof in other enclosures.

## Features

| Model No.             | SV 9681.806                                                              |
|-----------------------|--------------------------------------------------------------------------|
| Product description   | For enclosures without roof plate and in exchange for the standard roof. |
| Material              | Sheet steel, 1.5 mm                                                      |
| Surface finish        | Textured paint                                                           |
| Colour                | RAL 7035                                                                 |
| Supply includes       | Assembly parts                                                           |
| Build-up height       | 72 mm                                                                    |
| To fit                | Width: = 1,000 mm<br>Depth: = 600 mm                                     |
| Packs of              | 1 pc(s).                                                                 |
| Net weight            | 10.6                                                                     |
| Gross weight          | 10.6                                                                     |
| Customs tariff number | 73269098                                                                 |
| EAN                   | 4028177926707                                                            |
| ETIM 9                | EC000744                                                                 |
| ECLASS 8.0            | 27182405                                                                 |