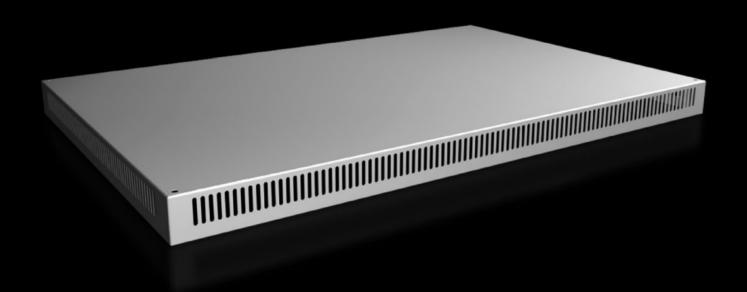

# Roof plate IP 2X with ventilation hole

State: 31.8.2025 (Source: rittal.com/si-sl)

# SV 9681.828 - Roof plate IP 2X with ventilation hole for VX, VX IT

For enclosures without roof plate and in exchange for the standard roof in other enclosures.

#### **Features**

| Model No.             | SV 9681.828                                                              |
|-----------------------|--------------------------------------------------------------------------|
| Product description   | For enclosures without roof plate and in exchange for the standard roof. |
| Material              | Sheet steel, 1.5 mm                                                      |
| Surface finish        | Textured paint                                                           |
| Colour                | RAL 7035                                                                 |
| Supply includes       | Assembly parts                                                           |
| Build-up height       | 72 mm                                                                    |
| To fit                | Width: = 1,200 mm<br>Depth: = 800 mm                                     |
| Packs of              | 1 pc(s).                                                                 |
| Net weight            | 14.76                                                                    |
| Gross weight          | 15.7                                                                     |
| Customs tariff number | 94039910                                                                 |
| EAN                   | 4028177926653                                                            |
| ETIM 9                | EC000744                                                                 |
| ECLASS 8.0            | 27182405                                                                 |
|                       |                                                                          |