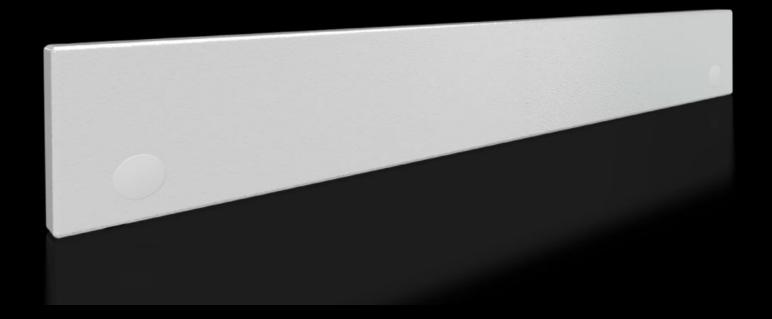

# SV 9682.316 Front trim panel, top, solid

State: 28.8.2025 (Source: rittal.com/si-sl)

## SV 9682.316 - Front trim panel, top, solid for VX

To finish off at the top when using partial doors.

#### **Features**

| Model No.                     | SV 9682.316                                                                                                                                                                                                                                       |
|-------------------------------|---------------------------------------------------------------------------------------------------------------------------------------------------------------------------------------------------------------------------------------------------|
| Design                        | solid                                                                                                                                                                                                                                             |
| Product description           | To finish off the modular front design at the top when using partial doors. The front trim panels may be removed from the outside by unscrewing. The cross member required for mounting is included with the supply of the mounted partial doors. |
| Material                      | Sheet steel, 1.5 mm                                                                                                                                                                                                                               |
| Surface finish                | Textured paint                                                                                                                                                                                                                                    |
| Colour                        | RAL 7035                                                                                                                                                                                                                                          |
| Supply includes               | Assembly parts                                                                                                                                                                                                                                    |
| Dimensions                    | Height: 100 mm                                                                                                                                                                                                                                    |
| To fit                        | Width: = 600 mm                                                                                                                                                                                                                                   |
| Packs of                      | 1 pc(s).                                                                                                                                                                                                                                          |
| Net weight                    | 1.38                                                                                                                                                                                                                                              |
| Gross weight                  | 1.42                                                                                                                                                                                                                                              |
| PCF per pack (cradle-to-gate) | 5.4 kg CO2 eq (Cat B)                                                                                                                                                                                                                             |
| Note on PCF category          | Category B: PCF value (cradle-to-gate) based on the product weight, approximately calculated and self-declared                                                                                                                                    |
| Customs tariff number         | 83024200                                                                                                                                                                                                                                          |