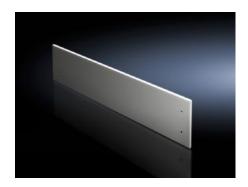

# SV 9682.316 Front trim panel, top, solid

State: 28.8.2025 (Source: rittal.com/si-sl)

## SV 9682.316 - Front trim panel, top, solid for VX

To finish off at the top when using partial doors.

#### **Features**

| Model No.                     | SV 9682.316                                                                                                                                                                                                                                       |
|-------------------------------|---------------------------------------------------------------------------------------------------------------------------------------------------------------------------------------------------------------------------------------------------|
| Design                        | solid                                                                                                                                                                                                                                             |
| Product description           | To finish off the modular front design at the top when using partial doors. The front trim panels may be removed from the outside by unscrewing. The cross member required for mounting is included with the supply of the mounted partial doors. |
| Material                      | Sheet steel, 1.5 mm                                                                                                                                                                                                                               |
| Surface finish                | Textured paint                                                                                                                                                                                                                                    |
| Colour                        | RAL 7035                                                                                                                                                                                                                                          |
| Supply includes               | Assembly parts                                                                                                                                                                                                                                    |
| Dimensions                    | Height: 100 mm                                                                                                                                                                                                                                    |
| To fit                        | Width: = 600 mm                                                                                                                                                                                                                                   |
| Packs of                      | 1 pc(s).                                                                                                                                                                                                                                          |
| Net weight                    | 1.38                                                                                                                                                                                                                                              |
| Gross weight                  | 1.42                                                                                                                                                                                                                                              |
| PCF per pack (cradle-to-gate) | 5.4 kg CO2 eq (Cat B)                                                                                                                                                                                                                             |
| Note on PCF category          | Category B: PCF value (cradle-to-gate) based on the product weight, approximately calculated and self-declared                                                                                                                                    |
| Customs tariff number         | 83024200                                                                                                                                                                                                                                          |