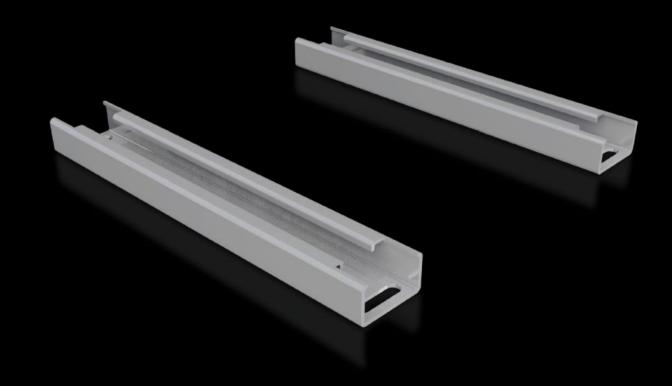

## SV 9683.304 - Air circuit-breaker support bar

For the configuration of air circuit-breakers (ACB) in compartments.

#### **Features**

| Model No.                     | SV 9683.304                                                                                                    |
|-------------------------------|----------------------------------------------------------------------------------------------------------------|
| Product description           | For the configuration of air circuit-breakers (ACB) in compartments.                                           |
| Material                      | Sheet steel, 2.5 mm                                                                                            |
| Surface finish                | Zinc-plated                                                                                                    |
| Supply includes               | Assembly parts                                                                                                 |
| Length                        | 296 mm                                                                                                         |
| Dimensions                    | Length: 296 mm                                                                                                 |
| To fit                        | Width: = 400 mm                                                                                                |
| Packs of                      | 2 pc(s).                                                                                                       |
| Net weight                    | 1.9                                                                                                            |
| Gross weight                  | 2.18                                                                                                           |
| PCF per pack (cradle-to-gate) | 8.3 kg CO2 eq (Cat B)                                                                                          |
| Note on PCF category          | Category B: PCF value (cradle-to-gate) based on the product weight, approximately calculated and self-declared |
| Customs tariff number         | 73269098                                                                                                       |
| EAN                           | 4028177937543                                                                                                  |
| ETIM 9                        | EC002936                                                                                                       |
| ECLASS 8.0                    | 27400613                                                                                                       |
|                               |                                                                                                                |