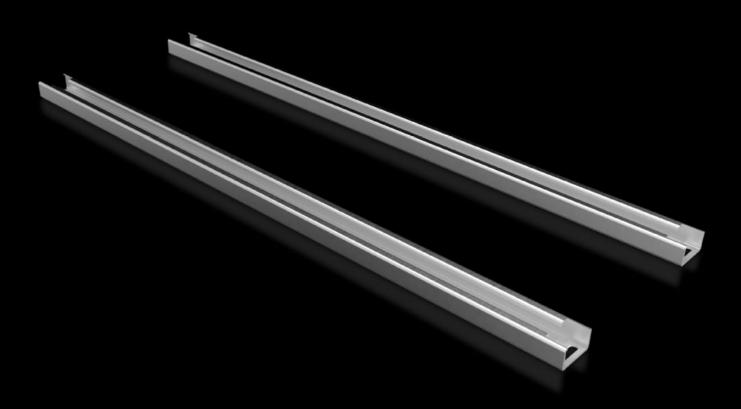

## SV 9683.310 - Air circuit-breaker support bar

For the configuration of air circuit-breakers (ACB) in compartments.

## Features

| Model No.                     | SV 9683.310                                                                                                    |
|-------------------------------|----------------------------------------------------------------------------------------------------------------|
| Product description           | For the configuration of air circuit-breakers (ACB) in compartments.                                           |
| Material                      | Sheet steel, 2.5 mm                                                                                            |
| Surface finish                | Zinc-plated                                                                                                    |
| Supply includes               | Assembly parts                                                                                                 |
| Length                        | 896 mm                                                                                                         |
| Dimensions                    | Length: 896 mm                                                                                                 |
| To fit                        | Width: = 1,000 mm                                                                                              |
| Packs of                      | 2 pc(s).                                                                                                       |
| Net weight                    | 4.702                                                                                                          |
| Gross weight                  | 4.92                                                                                                           |
| PCF per pack (cradle-to-gate) | 18.7 kg CO2 eq (Cat B)                                                                                         |
| Note on PCF category          | Category B: PCF value (cradle-to-gate) based on the product weight, approximately calculated and self-declared |
| Customs tariff number         | 73269098                                                                                                       |
| EAN                           | 4028177937536                                                                                                  |
| ETIM 9                        | EC002936                                                                                                       |
| ECLASS 8.0                    | 27400613                                                                                                       |
|                               |                                                                                                                |