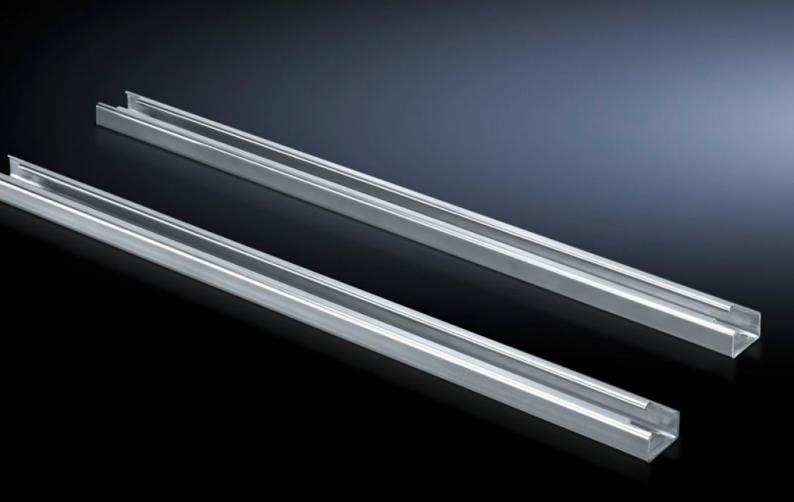

## SV 9683.312 - Air circuit-breaker support bar

For the configuration of air circuit-breakers (ACB) in compartments.

## Features

| Model No.                     | SV 9683.312                                                                                                    |
|-------------------------------|----------------------------------------------------------------------------------------------------------------|
| Product description           | For the configuration of air circuit-breakers (ACB) in compartments.                                           |
| Material                      | Sheet steel, 2.5 mm                                                                                            |
| Surface finish                | Zinc-plated                                                                                                    |
| Supply includes               | Assembly parts                                                                                                 |
| Length                        | 1.096 mm                                                                                                       |
| Dimensions                    | Length: 1,096 mm                                                                                               |
| To fit                        | Width: = 1,200 mm                                                                                              |
| Packs of                      | 2 pc(s).                                                                                                       |
| Net weight                    | 5.56                                                                                                           |
| Gross weight                  | 5.76                                                                                                           |
| PCF per pack (cradle-to-gate) | 21.9 kg CO2 eq (Cat B)                                                                                         |
| Note on PCF category          | Category B: PCF value (cradle-to-gate) based on the product weight, approximately calculated and self-declared |
| Customs tariff number         | 73269098                                                                                                       |
| EAN                           | 4028177937550                                                                                                  |
| ETIM 9                        | EC002936                                                                                                       |
| ECLASS 8.0                    | 27400613                                                                                                       |
|                               |                                                                                                                |