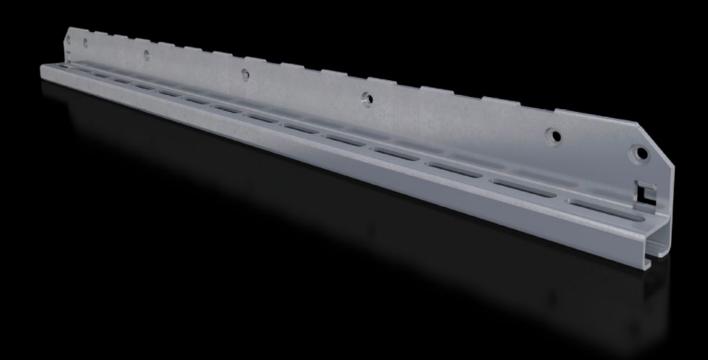

## SV 9683.328 - Mounting bracket for air circuit-breaker support rail

For attaching the air circuit-breaker support rail.

## Features

| Model No.                     | SV 9683.328                                                                                                    |
|-------------------------------|----------------------------------------------------------------------------------------------------------------|
| Product description           | For attaching the air circuit-breaker support rail to the enclosure section or compartment side panel.         |
| Material                      | Sheet steel, 2.5 mm                                                                                            |
| Surface finish                | Zinc-plated                                                                                                    |
| Supply includes               | Assembly parts                                                                                                 |
| To fit                        | Depth: = 800 mm                                                                                                |
| Packs of                      | 2 pc(s).                                                                                                       |
| Net weight                    | 4.7                                                                                                            |
| Gross weight                  | 4.98                                                                                                           |
| PCF per pack (cradle-to-gate) | 19 kg CO2 eq (Cat B)                                                                                           |
| Note on PCF category          | Category B: PCF value (cradle-to-gate) based on the product weight, approximately calculated and self-declared |
| Customs tariff number         | 73182900                                                                                                       |
| EAN                           | 4028177937505                                                                                                  |
| ETIM 9                        | EC002270                                                                                                       |
| ECLASS 8.0                    | 27400613                                                                                                       |