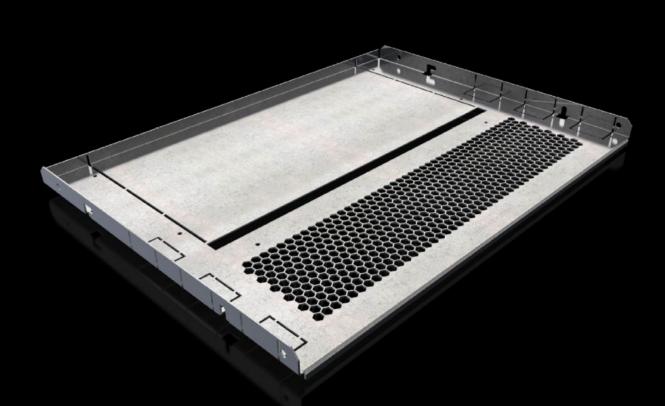

## SV 9683.464 - Compartment divider for VX

For the horizontal separation of compartments.

#### Features

| Model No.                     | SV 9683.464                                                                                                                                                                                                                                                                                                                                                                                                     |
|-------------------------------|-----------------------------------------------------------------------------------------------------------------------------------------------------------------------------------------------------------------------------------------------------------------------------------------------------------------------------------------------------------------------------------------------------------------|
| Design                        | With louvres                                                                                                                                                                                                                                                                                                                                                                                                    |
| Product description           | For the horizontal separation of compartments. In combination with<br>the side panels, this creates Form separation to Form 1 to 4. For<br>attachment to the compartment side panel or the enclosure section<br>The integral cut-outs with pre-punched knock-out option are used<br>for the vertical routing of control lines or cable ducts and for the<br>routing of distribution busbars or connection kits. |
| Material                      | Sheet steel, 1.5 mm                                                                                                                                                                                                                                                                                                                                                                                             |
| Surface finish                | Zinc-plated                                                                                                                                                                                                                                                                                                                                                                                                     |
| Supply includes               | Assembly parts                                                                                                                                                                                                                                                                                                                                                                                                  |
| Assembly instruction          | For assembling compartments as internal Form separation, compartment side panels are required                                                                                                                                                                                                                                                                                                                   |
| Dimensions                    | Width: 511 mm<br>Depth: 380 mm                                                                                                                                                                                                                                                                                                                                                                                  |
| To fit                        | Width: = 600 mm<br>Depth: = 400 mm                                                                                                                                                                                                                                                                                                                                                                              |
| Packs of                      | 2 pc(s).                                                                                                                                                                                                                                                                                                                                                                                                        |
| Net weight                    | 4.02                                                                                                                                                                                                                                                                                                                                                                                                            |
| Gross weight                  | 4.68                                                                                                                                                                                                                                                                                                                                                                                                            |
| PCF per pack (cradle-to-gate) | 17.6 kg CO2 eq (Cat B)                                                                                                                                                                                                                                                                                                                                                                                          |
| Note on PCF category          | Category B: PCF value (cradle-to-gate) based on the product weight<br>approximately calculated and self-declared                                                                                                                                                                                                                                                                                                |
| Customs tariff number         | 73269098                                                                                                                                                                                                                                                                                                                                                                                                        |
| EAN                           | 4028177936393                                                                                                                                                                                                                                                                                                                                                                                                   |
| ETIM 9                        | EC002525                                                                                                                                                                                                                                                                                                                                                                                                        |