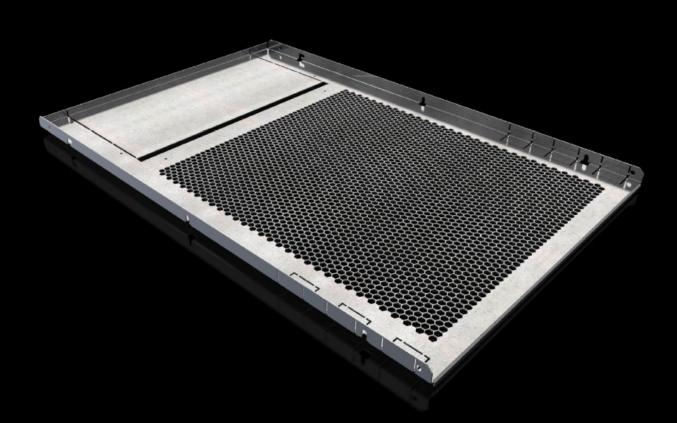

## SV 9683.468 - Compartment divider for VX

For the horizontal separation of compartments.

#### Features

| Model No.                     | SV 9683.468                                                                                                                                                                                                                                                                                                                                                                                                     |
|-------------------------------|-----------------------------------------------------------------------------------------------------------------------------------------------------------------------------------------------------------------------------------------------------------------------------------------------------------------------------------------------------------------------------------------------------------------|
| Design                        | With louvres                                                                                                                                                                                                                                                                                                                                                                                                    |
| Product description           | For the horizontal separation of compartments. In combination with<br>the side panels, this creates Form separation to Form 1 to 4. For<br>attachment to the compartment side panel or the enclosure section<br>The integral cut-outs with pre-punched knock-out option are used<br>for the vertical routing of control lines or cable ducts and for the<br>routing of distribution busbars or connection kits. |
| Material                      | Sheet steel, 1.5 mm                                                                                                                                                                                                                                                                                                                                                                                             |
| Surface finish                | Zinc-plated                                                                                                                                                                                                                                                                                                                                                                                                     |
| Supply includes               | Assembly parts                                                                                                                                                                                                                                                                                                                                                                                                  |
| Assembly instruction          | For assembling compartments as internal Form separation, compartment side panels are required                                                                                                                                                                                                                                                                                                                   |
| Dimensions                    | Width: 511 mm<br>Depth: 780 mm                                                                                                                                                                                                                                                                                                                                                                                  |
| To fit                        | Width: = 600 mm<br>Depth: = 800 mm                                                                                                                                                                                                                                                                                                                                                                              |
| Packs of                      | 2 pc(s).                                                                                                                                                                                                                                                                                                                                                                                                        |
| Net weight                    | 6.2                                                                                                                                                                                                                                                                                                                                                                                                             |
| Gross weight                  | 7.06                                                                                                                                                                                                                                                                                                                                                                                                            |
| PCF per pack (cradle-to-gate) | 25.1 kg CO2 eq (Cat B)                                                                                                                                                                                                                                                                                                                                                                                          |
| Note on PCF category          | Category B: PCF value (cradle-to-gate) based on the product weight, approximately calculated and self-declared                                                                                                                                                                                                                                                                                                  |
| Customs tariff number         | 73269098                                                                                                                                                                                                                                                                                                                                                                                                        |
| EAN                           | 4028177936379                                                                                                                                                                                                                                                                                                                                                                                                   |
| ETIM 9                        | EC002525                                                                                                                                                                                                                                                                                                                                                                                                        |
|                               |                                                                                                                                                                                                                                                                                                                                                                                                                 |