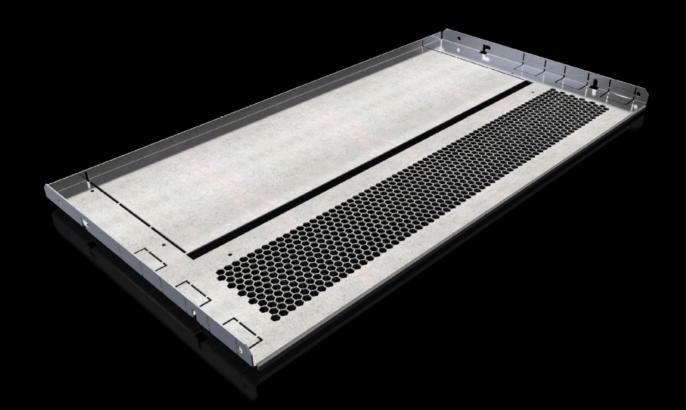

### SV 9683.484 - Compartment divider for VX

For the horizontal separation of compartments.

#### **Features**

| Model No.                     | SV 9683.484                                                                                                                                                                                                                                                                                                                                                                                       |
|-------------------------------|---------------------------------------------------------------------------------------------------------------------------------------------------------------------------------------------------------------------------------------------------------------------------------------------------------------------------------------------------------------------------------------------------|
| Design                        | With louvres                                                                                                                                                                                                                                                                                                                                                                                      |
| Product description           | For the horizontal separation of compartments. In combination with the side panels, this creates Form separation to Form 1 to 4. For attachment to the compartment side panel or the enclosure section. The integral cut-outs with pre-punched knock-out option are used for the vertical routing of control lines or cable ducts and for the routing of distribution busbars or connection kits. |
| Material                      | Sheet steel, 1.5 mm                                                                                                                                                                                                                                                                                                                                                                               |
| Surface finish                | Zinc-plated                                                                                                                                                                                                                                                                                                                                                                                       |
| Supply includes               | Assembly parts                                                                                                                                                                                                                                                                                                                                                                                    |
| Assembly instruction          | For assembling compartments as internal Form separation, compartment side panels are required                                                                                                                                                                                                                                                                                                     |
| Dimensions                    | Width: 711 mm<br>Depth: 380 mm                                                                                                                                                                                                                                                                                                                                                                    |
| To fit                        | Width: = 800 mm<br>Depth: = 400 mm                                                                                                                                                                                                                                                                                                                                                                |
| Packs of                      | 2 pc(s).                                                                                                                                                                                                                                                                                                                                                                                          |
| Net weight                    | 5.26                                                                                                                                                                                                                                                                                                                                                                                              |
| PCF per pack (cradle-to-gate) | 23.9 kg CO2 eq (Cat B)                                                                                                                                                                                                                                                                                                                                                                            |
| Note on PCF category          | Category B: PCF value (cradle-to-gate) based on the product weight, approximately calculated and self-declared                                                                                                                                                                                                                                                                                    |
| Customs tariff number         | 73269098                                                                                                                                                                                                                                                                                                                                                                                          |
| EAN                           | 4028177936362                                                                                                                                                                                                                                                                                                                                                                                     |
| ETIM 9                        | EC002525                                                                                                                                                                                                                                                                                                                                                                                          |
| ECLASS 8.0                    | 27400613                                                                                                                                                                                                                                                                                                                                                                                          |