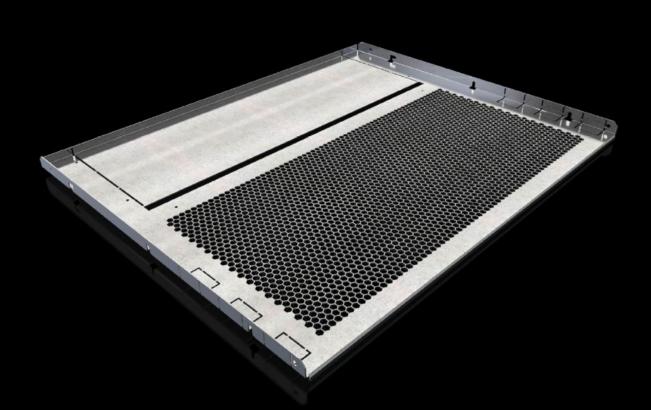

## SV 9683.486 - Compartment divider for VX

For the horizontal separation of compartments.

#### Features

| Model No.                     | SV 9683.486                                                                                                                                                                                                                                                                                                                                                                                                     |
|-------------------------------|-----------------------------------------------------------------------------------------------------------------------------------------------------------------------------------------------------------------------------------------------------------------------------------------------------------------------------------------------------------------------------------------------------------------|
| Design                        | With louvres                                                                                                                                                                                                                                                                                                                                                                                                    |
| Product description           | For the horizontal separation of compartments. In combination with<br>the side panels, this creates Form separation to Form 1 to 4. For<br>attachment to the compartment side panel or the enclosure section<br>The integral cut-outs with pre-punched knock-out option are used<br>for the vertical routing of control lines or cable ducts and for the<br>routing of distribution busbars or connection kits. |
| Material                      | Sheet steel, 1.5 mm                                                                                                                                                                                                                                                                                                                                                                                             |
| Surface finish                | Zinc-plated                                                                                                                                                                                                                                                                                                                                                                                                     |
| Supply includes               | Assembly parts                                                                                                                                                                                                                                                                                                                                                                                                  |
| Assembly instruction          | For assembling compartments as internal Form separation, compartment side panels are required                                                                                                                                                                                                                                                                                                                   |
| Dimensions                    | Width: 711 mm<br>Depth: 580 mm                                                                                                                                                                                                                                                                                                                                                                                  |
| To fit                        | Width: = 800 mm<br>Depth: = 600 cm                                                                                                                                                                                                                                                                                                                                                                              |
| Packs of                      | 2 pc(s).                                                                                                                                                                                                                                                                                                                                                                                                        |
| Net weight                    | 6.68                                                                                                                                                                                                                                                                                                                                                                                                            |
| Gross weight                  | 7.6                                                                                                                                                                                                                                                                                                                                                                                                             |
| PCF per pack (cradle-to-gate) | 29.3 kg CO2 eq (Cat B)                                                                                                                                                                                                                                                                                                                                                                                          |
| Note on PCF category          | Category B: PCF value (cradle-to-gate) based on the product weight, approximately calculated and self-declared                                                                                                                                                                                                                                                                                                  |
| Customs tariff number         | 73269098                                                                                                                                                                                                                                                                                                                                                                                                        |
| EAN                           | 4028177936355                                                                                                                                                                                                                                                                                                                                                                                                   |
| ETIM 9                        | EC002525                                                                                                                                                                                                                                                                                                                                                                                                        |
|                               |                                                                                                                                                                                                                                                                                                                                                                                                                 |