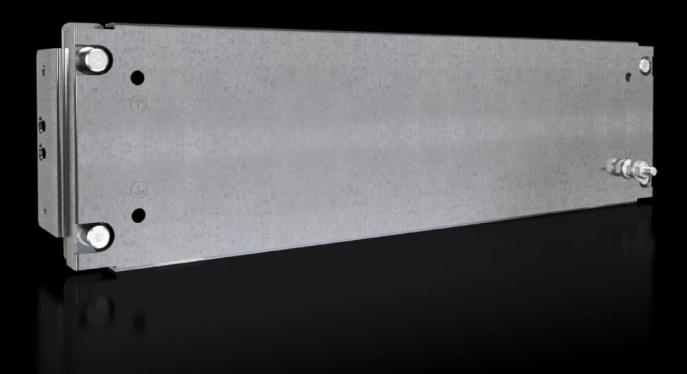

# SV 9683.661 - Partial mounting plate for compartment side panel

With or without duct, for direct attachment to the functional space side panel.

#### **Features**

| Model No.                     | SV 9683.661                                                                                                                                                                                                                                                                                                                        |
|-------------------------------|------------------------------------------------------------------------------------------------------------------------------------------------------------------------------------------------------------------------------------------------------------------------------------------------------------------------------------|
| Design                        | solid                                                                                                                                                                                                                                                                                                                              |
| Product description           | For direct attachment to the compartment side panel for internal compartmentalisation. Universal interior installation with switchgear and controlgear. Creation of additional mounting levels. In combination with compartment dividers and side panel, internal compartmentalisation in accordance with Form 1 to 4 is possible. |
| Material                      | Sheet steel, 2 mm                                                                                                                                                                                                                                                                                                                  |
| Surface finish                | Zinc-plated                                                                                                                                                                                                                                                                                                                        |
| Supply includes               | Angle brackets and assembly parts                                                                                                                                                                                                                                                                                                  |
| For compartment height        | 150 mm                                                                                                                                                                                                                                                                                                                             |
| Dimensions                    | Width: 502 mm<br>Height: 143 mm                                                                                                                                                                                                                                                                                                    |
| To fit                        | Width: = 600 mm                                                                                                                                                                                                                                                                                                                    |
| Packs of                      | 1 pc(s).                                                                                                                                                                                                                                                                                                                           |
| Net weight                    | 1.6                                                                                                                                                                                                                                                                                                                                |
| Gross weight                  | 2.2                                                                                                                                                                                                                                                                                                                                |
| PCF per pack (cradle-to-gate) | 8.4 kg CO2 eq (Cat B)                                                                                                                                                                                                                                                                                                              |
| Note on PCF category          | Category B: PCF value (cradle-to-gate) based on the product weight, approximately calculated and self-declared                                                                                                                                                                                                                     |
| Customs tariff number         | 73269098                                                                                                                                                                                                                                                                                                                           |
| EAN                           | 4028177935327                                                                                                                                                                                                                                                                                                                      |
| ETIM 9                        | EC000213                                                                                                                                                                                                                                                                                                                           |